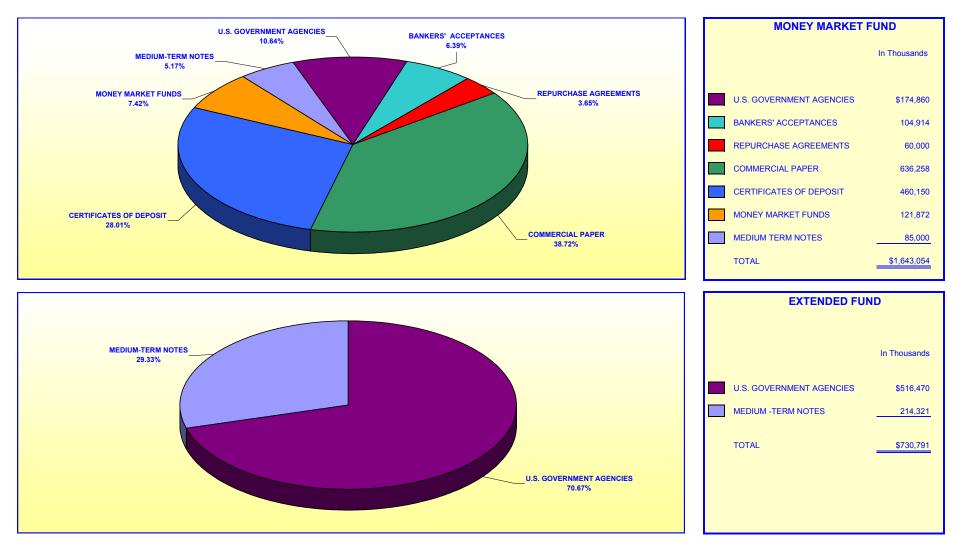

# ORANGE COUNTY TREASURER - TAX COLLECTOR ORANGE COUNTY INVESTMENT POOL PORTFOLIO COMPOSITION - BY FUND\*\*

June 30, 2002

Investment Composition Is In Compliance With The Orange County Treasurer's Investment Policy Statement

#### ORANGE COUNTY MONEY MARKET FUND AND EDUCATIONAL INVESTMENT POOL