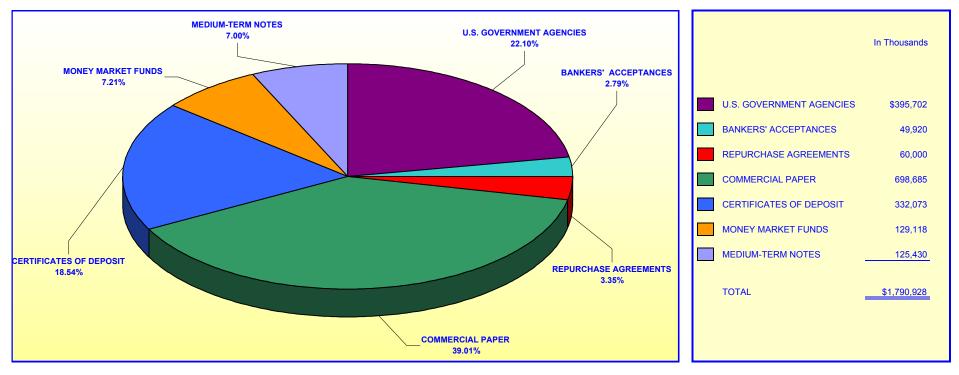

## ORANGE COUNTY TREASURER - TAX COLLECTOR ORANGE COUNTY EDUCATIONAL INVESTMENT POOL PORTFOLIO COMPOSITION \*\*

June 30, 2002

Investment Composition Is In Compliance With The Orange County Treasurer's Investment Policy Statement