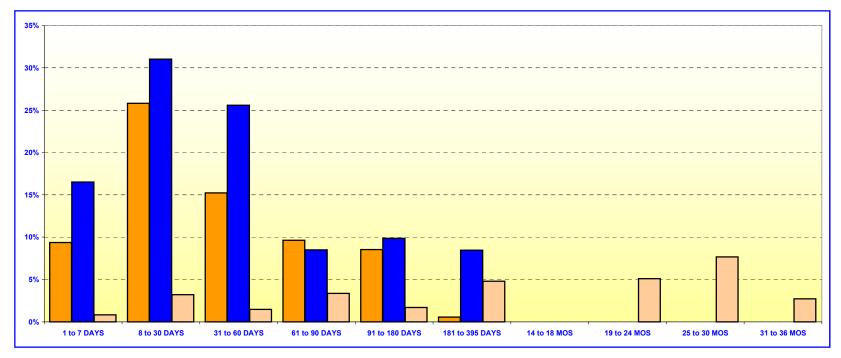

### **ORANGE COUNTY TREASURER - TAX COLLECTOR ORANGE COUNTY AND EDUCATIONAL INVESTMENT POOLS** MATURITIES DISTRIBUTION AT COST

#### June 30, 2002

| O.C. INVESTMENT POOL                   |                                                                                  |                                                                                                                                                                                                                                                                                                                                                                                                                                                                                                                                                                                                                                                                                                                                                                  |                                                                                                                                                                                                                                                                                                                                                                                                                                                                                                                                                                                                                                                                                                                                                                                                                                                                                                                                                                                                                                                                                                                                                                                                       |  |
|----------------------------------------|----------------------------------------------------------------------------------|------------------------------------------------------------------------------------------------------------------------------------------------------------------------------------------------------------------------------------------------------------------------------------------------------------------------------------------------------------------------------------------------------------------------------------------------------------------------------------------------------------------------------------------------------------------------------------------------------------------------------------------------------------------------------------------------------------------------------------------------------------------|-------------------------------------------------------------------------------------------------------------------------------------------------------------------------------------------------------------------------------------------------------------------------------------------------------------------------------------------------------------------------------------------------------------------------------------------------------------------------------------------------------------------------------------------------------------------------------------------------------------------------------------------------------------------------------------------------------------------------------------------------------------------------------------------------------------------------------------------------------------------------------------------------------------------------------------------------------------------------------------------------------------------------------------------------------------------------------------------------------------------------------------------------------------------------------------------------------|--|
|                                        |                                                                                  | In Thousands                                                                                                                                                                                                                                                                                                                                                                                                                                                                                                                                                                                                                                                                                                                                                     | %                                                                                                                                                                                                                                                                                                                                                                                                                                                                                                                                                                                                                                                                                                                                                                                                                                                                                                                                                                                                                                                                                                                                                                                                     |  |
| Money Market Fund                      | 1 TO 7 DAYS                                                                      | \$221,847                                                                                                                                                                                                                                                                                                                                                                                                                                                                                                                                                                                                                                                                                                                                                        | 9.36%                                                                                                                                                                                                                                                                                                                                                                                                                                                                                                                                                                                                                                                                                                                                                                                                                                                                                                                                                                                                                                                                                                                                                                                                 |  |
| Money Market Fund<br>Money Market Fund | 8 TO 30 DAYS<br>31 TO 60 DAYS                                                    | 612,606<br>361,550                                                                                                                                                                                                                                                                                                                                                                                                                                                                                                                                                                                                                                                                                                                                               | 25.83%<br>15.25%                                                                                                                                                                                                                                                                                                                                                                                                                                                                                                                                                                                                                                                                                                                                                                                                                                                                                                                                                                                                                                                                                                                                                                                      |  |
| Money Market Fund                      | 61 TO 90 DAYS                                                                    | 228,201                                                                                                                                                                                                                                                                                                                                                                                                                                                                                                                                                                                                                                                                                                                                                          | 9.62%                                                                                                                                                                                                                                                                                                                                                                                                                                                                                                                                                                                                                                                                                                                                                                                                                                                                                                                                                                                                                                                                                                                                                                                                 |  |
| Money Market Fund                      | 91 TO 180 DAYS                                                                   | 202,646                                                                                                                                                                                                                                                                                                                                                                                                                                                                                                                                                                                                                                                                                                                                                          | 8.55%                                                                                                                                                                                                                                                                                                                                                                                                                                                                                                                                                                                                                                                                                                                                                                                                                                                                                                                                                                                                                                                                                                                                                                                                 |  |
|                                        |                                                                                  |                                                                                                                                                                                                                                                                                                                                                                                                                                                                                                                                                                                                                                                                                                                                                                  | 0.56%                                                                                                                                                                                                                                                                                                                                                                                                                                                                                                                                                                                                                                                                                                                                                                                                                                                                                                                                                                                                                                                                                                                                                                                                 |  |
|                                        |                                                                                  |                                                                                                                                                                                                                                                                                                                                                                                                                                                                                                                                                                                                                                                                                                                                                                  | 0.84%                                                                                                                                                                                                                                                                                                                                                                                                                                                                                                                                                                                                                                                                                                                                                                                                                                                                                                                                                                                                                                                                                                                                                                                                 |  |
|                                        |                                                                                  |                                                                                                                                                                                                                                                                                                                                                                                                                                                                                                                                                                                                                                                                                                                                                                  | 3.19%                                                                                                                                                                                                                                                                                                                                                                                                                                                                                                                                                                                                                                                                                                                                                                                                                                                                                                                                                                                                                                                                                                                                                                                                 |  |
|                                        |                                                                                  |                                                                                                                                                                                                                                                                                                                                                                                                                                                                                                                                                                                                                                                                                                                                                                  | 1.48%                                                                                                                                                                                                                                                                                                                                                                                                                                                                                                                                                                                                                                                                                                                                                                                                                                                                                                                                                                                                                                                                                                                                                                                                 |  |
|                                        |                                                                                  |                                                                                                                                                                                                                                                                                                                                                                                                                                                                                                                                                                                                                                                                                                                                                                  | 3.37%                                                                                                                                                                                                                                                                                                                                                                                                                                                                                                                                                                                                                                                                                                                                                                                                                                                                                                                                                                                                                                                                                                                                                                                                 |  |
|                                        |                                                                                  |                                                                                                                                                                                                                                                                                                                                                                                                                                                                                                                                                                                                                                                                                                                                                                  | 1.69%                                                                                                                                                                                                                                                                                                                                                                                                                                                                                                                                                                                                                                                                                                                                                                                                                                                                                                                                                                                                                                                                                                                                                                                                 |  |
|                                        |                                                                                  |                                                                                                                                                                                                                                                                                                                                                                                                                                                                                                                                                                                                                                                                                                                                                                  | 4.79%<br>0.00%                                                                                                                                                                                                                                                                                                                                                                                                                                                                                                                                                                                                                                                                                                                                                                                                                                                                                                                                                                                                                                                                                                                                                                                        |  |
|                                        |                                                                                  |                                                                                                                                                                                                                                                                                                                                                                                                                                                                                                                                                                                                                                                                                                                                                                  |                                                                                                                                                                                                                                                                                                                                                                                                                                                                                                                                                                                                                                                                                                                                                                                                                                                                                                                                                                                                                                                                                                                                                                                                       |  |
|                                        |                                                                                  |                                                                                                                                                                                                                                                                                                                                                                                                                                                                                                                                                                                                                                                                                                                                                                  | 5.08%<br>7.66%                                                                                                                                                                                                                                                                                                                                                                                                                                                                                                                                                                                                                                                                                                                                                                                                                                                                                                                                                                                                                                                                                                                                                                                        |  |
|                                        |                                                                                  |                                                                                                                                                                                                                                                                                                                                                                                                                                                                                                                                                                                                                                                                                                                                                                  | 2.73%                                                                                                                                                                                                                                                                                                                                                                                                                                                                                                                                                                                                                                                                                                                                                                                                                                                                                                                                                                                                                                                                                                                                                                                                 |  |
| Extended Fullu                         | 31 10 30 MONTHS                                                                  | 04,024                                                                                                                                                                                                                                                                                                                                                                                                                                                                                                                                                                                                                                                                                                                                                           | 2.13%                                                                                                                                                                                                                                                                                                                                                                                                                                                                                                                                                                                                                                                                                                                                                                                                                                                                                                                                                                                                                                                                                                                                                                                                 |  |
|                                        | TOTAL                                                                            | \$2,371,404                                                                                                                                                                                                                                                                                                                                                                                                                                                                                                                                                                                                                                                                                                                                                      | 100.00%                                                                                                                                                                                                                                                                                                                                                                                                                                                                                                                                                                                                                                                                                                                                                                                                                                                                                                                                                                                                                                                                                                                                                                                               |  |
|                                        | Money Market Fund<br>Money Market Fund<br>Money Market Fund<br>Money Market Fund | Money Market Fund       1 TO 7 DAYS         Money Market Fund       8 TO 30 DAYS         Money Market Fund       11 TO 60 DAYS         Money Market Fund       61 TO 90 DAYS         Money Market Fund       91 TO 180 DAYS         Money Market Fund       181 TO 395 DAYS         Extended Fund       1 TO 7 DAYS         Extended Fund       1 TO 7 DAYS         Extended Fund       31 TO 60 DAYS         Extended Fund       1 TO 7 DAYS         Extended Fund       81 TO 395 DAYS         Extended Fund       181 TO 395 DAYS         Extended Fund       181 TO 395 DAYS         Extended Fund       181 TO 395 DAYS         Extended Fund       19 TO 24 MONTHS         Extended Fund       19 TO 24 MONTHS         Extended Fund       25 TO 30 MONTHS | In Thousands           Money Market Fund         1 TO 7 DAYS         \$221,847           Money Market Fund         8 TO 30 DAYS         612,606           Money Market Fund         8 TO 30 DAYS         622,606           Money Market Fund         61 TO 90 DAYS         228,201           Money Market Fund         61 TO 90 DAYS         202,646           Money Market Fund         181 TO 395 DAYS         13,215           Extended Fund         1 TO 7 DAYS         19,971           Extended Fund         31 TO 60 DAYS         35,031           Extended Fund         61 TO 90 DAYS         79,978           Extended Fund         181 TO 395 DAYS         113,497           Extended Fund         19 TO 24 MONTHS         0           Extended Fund         19 TO 24 MONTHS         120,559           Extended Fund         25 TO 30 MONTHS         181,677           Extended Fund         31 TO 36 MONTHS         64,824 |  |

Maturity Limits Are In Compliance With The Orange County Treasurer's Investment Policy Statement

Floating Rate Notes are deemed to have a maturity date equal to their next interest reset date. At June 30, 2002, Floating Rate Notes comprise 10.33% and 3.35% of the O.C. Investment Pool and Educational Investment Pool, respectively.