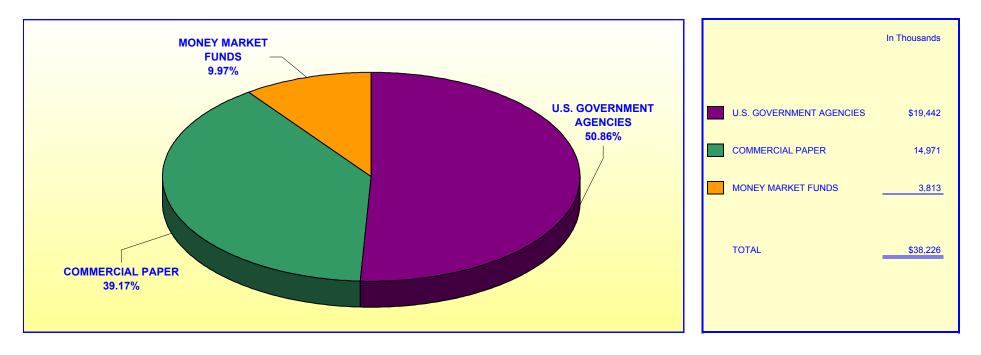

### JOHN WAYNE AIRPORT INVESTMENT POOL

### **PORTFOLIO COMPOSITION \*\***

#### June 30, 2002

Investment Composition Is In Compliance With The Orange County Treasurer's Investment Policy Statement