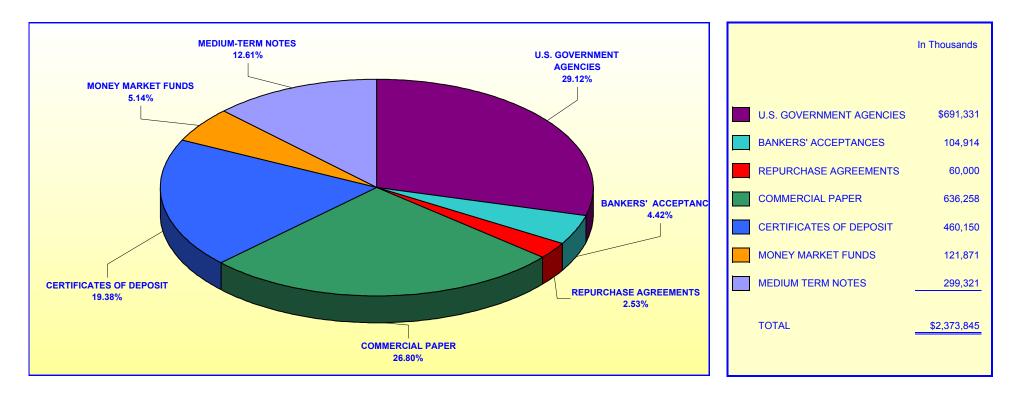

# ORANGE COUNTY TREASURER - TAX COLLECTOR ORANGE COUNTY INVESTMENT POOL PORTFOLIO COMPOSITION - COMBINED \*\*

June 30, 2002

Investment Composition Is In Compliance With The Orange County Treasurer's Investment Policy Statement