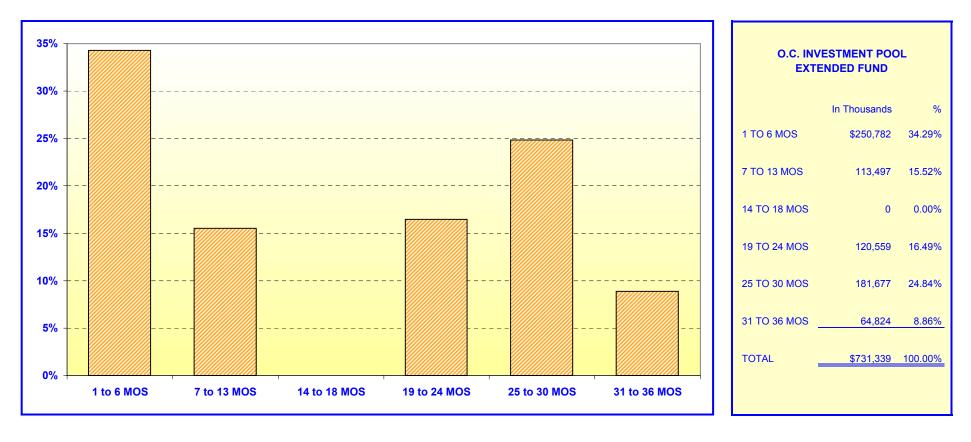

### **ORANGE COUNTY INVESTMENT POOL - EXTENDED FUND**

#### **MATURITIES DISTRIBUTION AT COST**

#### June 30, 2002

#### Maturity Limits Are In Compliance With The Orange County Treasurer's Investment Policy Statement

Floating Rate Notes are deemed to have a maturity date equal to their next interest reset date. At June 30, 2002, Floating Rate Notes comprise 21.88% of the O.C. Extended Fund