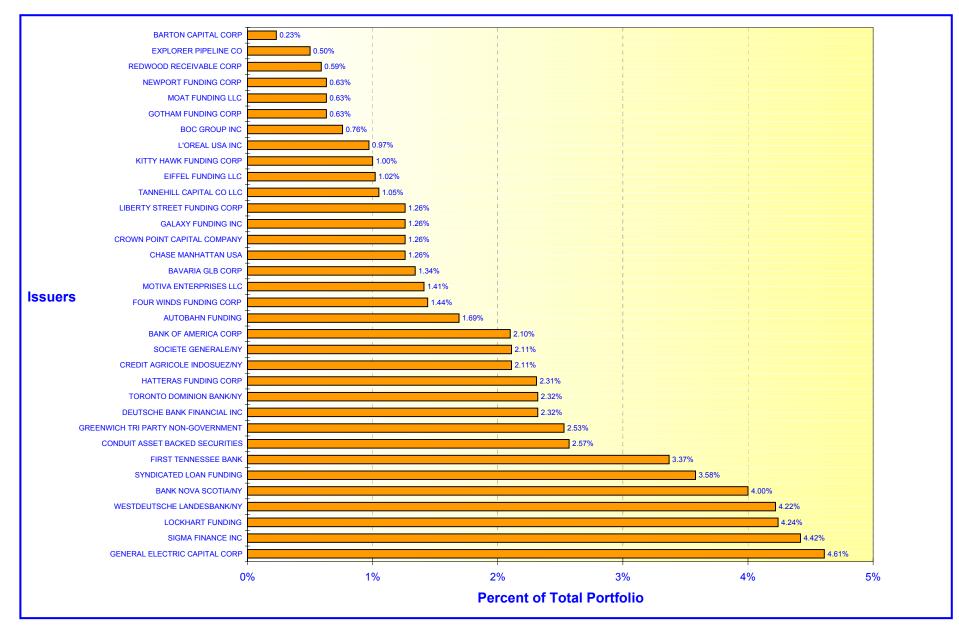

Are In Compliance With The Orange County Treasurer's Investment Policy Statement

Floating Rate Notes are deemed to have a maturity date equal to their next interest reset date. At June 30, 2002, Floating Rate Notes comprise 10.33% and 3.35% of the O.C. Investment Pool and Educational Investment Pool, respectively.

### JOHN WAYNE AIRPORT INVESTMENT POOL

### **PORTFOLIO COMPOSITION \*\***

#### June 30, 2002



Investment Composition Is In Compliance With The Orange County Treasurer's Investment Policy Statement

#### JOHN WAYNE AIRPORT INVESTMENT POOL

#### **MATURITIES DISTRIBUTION AT COST**

#### June 30, 2002



Maturity Limits Are In Compliance With The Orange County Treasurer's Investment Policy Statement

### **ORANGE COUNTY INVESTMENT POOL - ISSUER CONCENTRATION**

June 30, 2002



### EDUCATIONAL INVESTMENT POOL - ISSUER CONCENTRATION



#### June 30, 2002