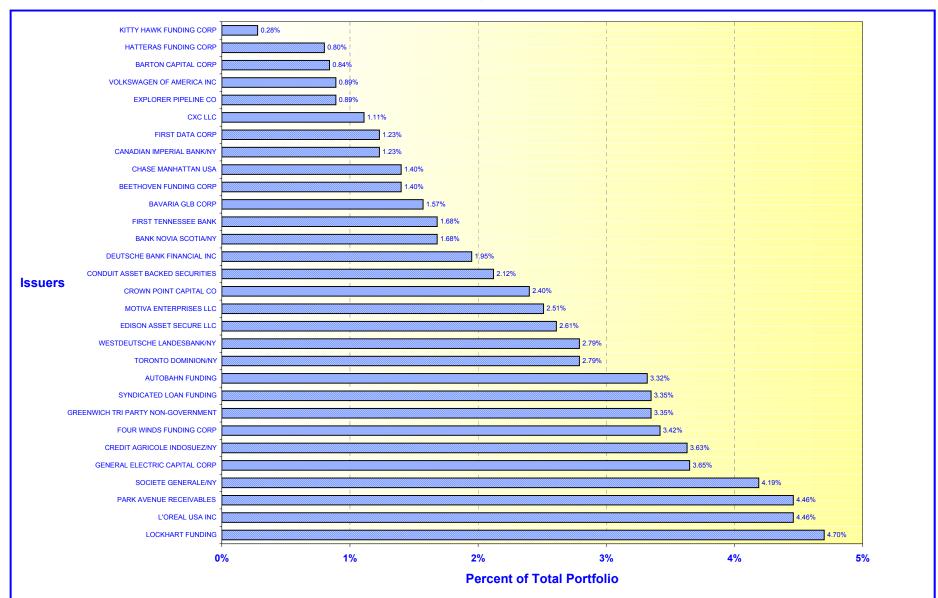

tment Policy Statement

Floating Rate Notes are deemed to have a maturity date equal to their next interest reset date. At June 30, 2002, Floating Rate Notes comprise 10.33% and 3.35% of the O.C. Investment Pool and Educational Investment Pool, respectively.

### JOHN WAYNE AIRPORT INVESTMENT POOL

### **PORTFOLIO COMPOSITION \*\***

#### June 30, 2002



Investment Composition Is In Compliance With The Orange County Treasurer's Investment Policy Statement

#### JOHN WAYNE AIRPORT INVESTMENT POOL

#### **MATURITIES DISTRIBUTION AT COST**

#### June 30, 2002



Maturity Limits Are In Compliance With The Orange County Treasurer's Investment Policy Statement

### **ORANGE COUNTY INVESTMENT POOL - ISSUER CONCENTRATION**

June 30, 2002



### EDUCATIONAL INVESTMENT POOL - ISSUER CONCENTRATION



#### June 30, 2002