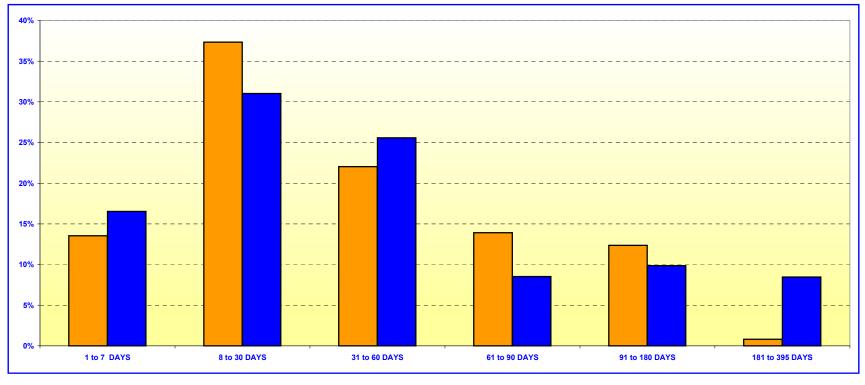

#### MATURITIES DISTRIBUTION AT COST

June 30, 2002

|                 | INVESTMENT PO<br>IEY MARKET FU |         | O.C. EDUCATIONA<br>INVESTMENT POOL | -       |
|-----------------|--------------------------------|---------|------------------------------------|---------|
|                 | In Thousands                   | %       | In Thousands                       | %       |
| 1 TO 7 DAYS     | \$221,847                      | 13.53%  | 1 TO 7 DAYS \$296,150              | 16.54%  |
| 8 TO 30 DAYS    | 612,606                        | 37.35%  | 8 TO 30 DAYS 555,831               | 31.03%  |
| 31 TO 60 DAYS   | 361,550                        | 22.04%  | 31 TO 60 DAYS 458,270              | 25.59%  |
| 61 TO 90 DAYS   | 228,201                        | 13.91%  | 61 TO 90 DAYS 152,636              | 8.52%   |
| 91 TO 180 DAYS  | 202,646                        | 12.36%  | 91 TO 180 DAYS 176,714             | 9.87%   |
| 181 TO 395 DAYS | 13,215                         | 0.81%   | 181 TO 395 DAYS 151,418            | 8.45%   |
| TOTAL           | \$1,640,065                    | 100.00% | TOTAL \$1,791,019                  | 100.00% |

Maturity Limits Are In Compliance With The Orange County Treasurer's Investment Policy Statement

Floating Rate Notes are deemed to have a maturity date equal to their next interest reset date. At June 30, 2002, Floating Rate Notes comprise 5.18% and 3.35% of the O.C. Money Market Fund and Educational Investment Pool, respectively.