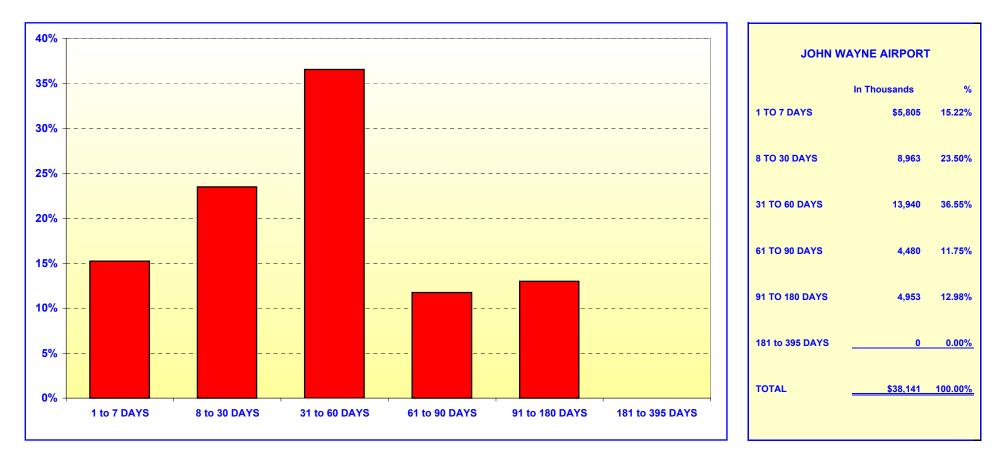

#### JOHN WAYNE AIRPORT INVESTMENT POOL

#### **MATURITIES DISTRIBUTION AT COST**

#### June 30, 2002

Maturity Limits Are In Compliance With The Orange County Treasurer's Investment Policy Statement