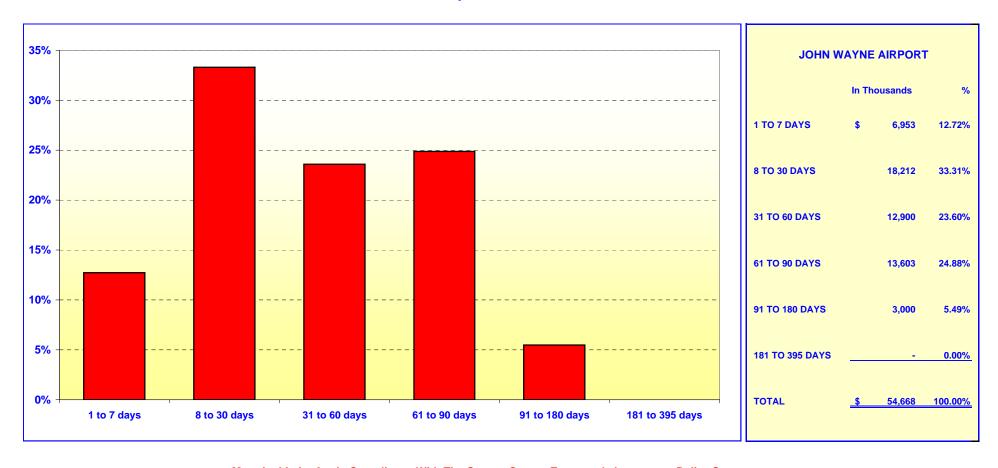

## ORANGE COUNTY TREASURER - TAX COLLECTOR JOHN WAYNE AIRPORT INVESTMENT POOL MATURITIES DISTRIBUTION

**April 30, 2007** 

Maturity Limits Are In Compliance With The Orange County Treasurer's Investment Policy Statement

Floating Rate Notes are deemed to have a maturity date equal to their next interest reset date. At April 30, 2007, Floating Rate Notes comprise 6.40% John Wayne Airport