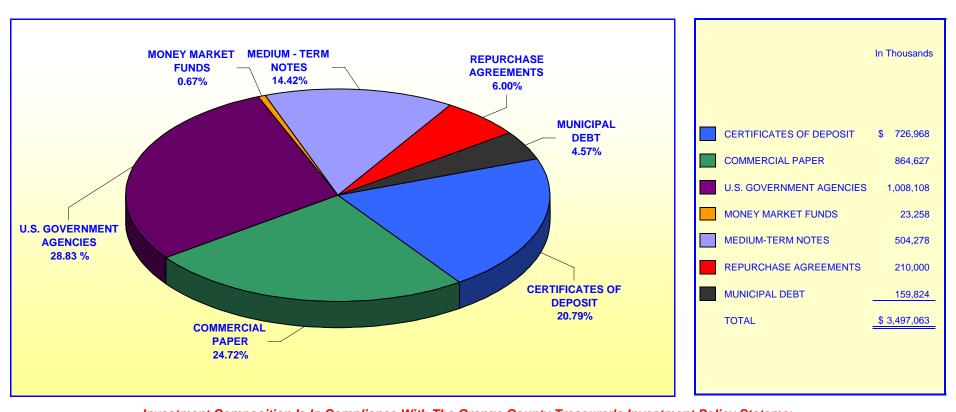

## ORANGE COUNTY TREASURER - TAX COLLECTOR ORANGE COUNTY INVESTMENT POOL PORTFOLIO COMPOSITION - COMBINED \*\*

**April 30, 2007** 

Investment Composition Is In Compliance With The Orange County Treasurer's Investment Policy Statemer

\*\* Calculated Using Market Value at 04/30/2007