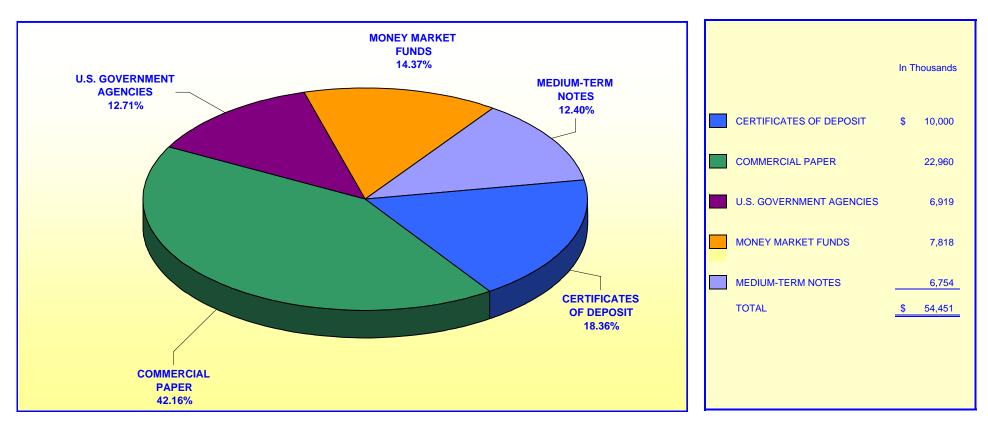

# ORANGE COUNTY TREASURER - TAX COLLECTOR JOHN WAYNE AIRPORT INVESTMENT POOL PORTFOLIO COMPOSITION \*\*

**April 30, 2007** 

Investment Composition Is In Compliance With The Orange County Treasurer's Investment Policy Statement