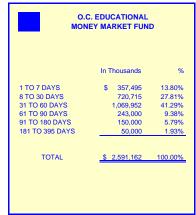

| O.C. EDUCATIONAL<br>MONEY MARKET FUND |              |         |  |  |
|---------------------------------------|--------------|---------|--|--|
|                                       | In Thousands | %       |  |  |
| 1 TO 7 DAYS                           | \$ 357,495   | 13.80%  |  |  |
| 8 TO 30 DAYS                          | 720,715      | 27.81%  |  |  |
| 31 TO 60 DAYS                         | 1,069,952    | 41.29%  |  |  |
| 61 TO 90 DAYS                         | 243,000      | 9.38%   |  |  |
| 91 TO 180 DAYS                        | 150,000      | 5.79%   |  |  |
| 181 TO 395 DAYS                       | 50,000       | 1.93%   |  |  |
| TOTAL                                 | \$ 2,591,162 | 100.00% |  |  |