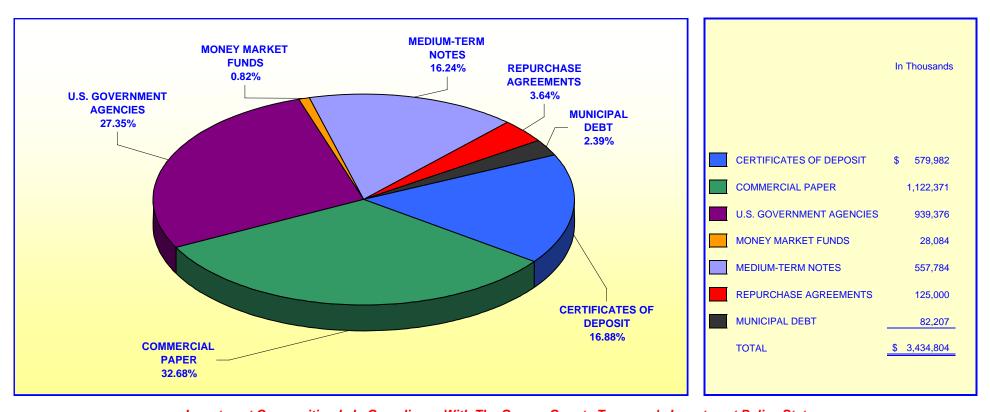

## ORANGE COUNTY TREASURER - TAX COLLECTOR ORANGE COUNTY EDUCATIONAL INVESTMENT POOL PORTFOLIO COMPOSITION - COMBINED \*\*

**April 30, 2007** 

Investment Composition Is In Compliance With The Orange County Treasurer's Investment Policy Statemer

\*\* Calculated Using Market Value at 04/30/2007