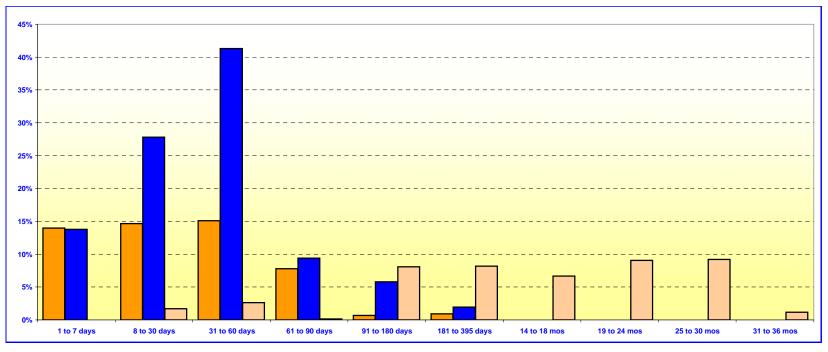

### ORANGE COUNTY TREASURER - TAX COLLECTOR ORANGE COUNTY AND EDUCATIONAL INVESTMENT POOLS MATURITIES DISTRIBUTION

April 30, 2007

| Money Market Fund         8 TO 30 DAYS         637,990         14.659           Money Market Fund         31 TO 60 DAYS         657,258         15.109           Money Market Fund         61 TO 90 DAYS         340,000         7.819           Money Market Fund         91 TO 180 DAYS         30,000         0.699           Extended Fund         18 TO 39 DAYS         40,000         0.929           Extended Fund         8 TO 30 DAYS         75,000         1.729           Extended Fund         31 TO 60 DAYS         71,000         2.649           Extended Fund         61 TO 90 DAYS         7,100         0.169           Extended Fund         91 TO 180 DAYS         352,645         8.109           Extended Fund         18 TO 39 DAYS         355,400         8.169           Extended Fund         14 TO 18 MONTHS         290,412         6.679           Extended Fund         19 TO 24 MONTHS         395,000         9.079           Extended Fund         25 TO 30 MONTHS         400,000         9.199 |                   |                 | In Thousands | %      |
|-------------------------------------------------------------------------------------------------------------------------------------------------------------------------------------------------------------------------------------------------------------------------------------------------------------------------------------------------------------------------------------------------------------------------------------------------------------------------------------------------------------------------------------------------------------------------------------------------------------------------------------------------------------------------------------------------------------------------------------------------------------------------------------------------------------------------------------------------------------------------------------------------------------------------------------------------------------------------------------------------------------------------------------|-------------------|-----------------|--------------|--------|
| Money Market Fund         8 TO 30 DAYS         637,990         14,659           Money Market Fund         31 TO 60 DAYS         657,258         15,109           Money Market Fund         61 TO 90 DAYS         340,000         7,819           Money Market Fund         18 TO 39 DAYS         30,000         0,689           Extended Fund         18 TO 39 DAYS         40,000         0,929           Extended Fund         8 TO 30 DAYS         75,000         1,729           Extended Fund         31 TO 60 DAYS         71,000         2,644           Extended Fund         61 TO 90 DAYS         7,100         0,169           Extended Fund         18 TO 70 SDAYS         352,645         8,109           Extended Fund         18 TO 395 DAYS         355,400         8,169           Extended Fund         14 TO 18 MONTHS         290,412         6,679           Extended Fund         19 TO 24 MONTHS         395,000         9,079           Extended Fund         25 TO 30 MONTHS         400,000         9,199 | Money Market Fund | 1 TO 7 DAYS     | \$ 608,450   | 13.97% |
| Money Market Fund         31 TO 60 DAYS         657,258         15.10°           Money Market Fund         61 TO 90 DAYS         340,000         7.81°           Money Market Fund         91 TO 180 DAYS         30,000         0.69°           Money Market Fund         181 TO 395 DAYS         40,000         0.92°           Extended Fund         1 TO 7 DAYS         0         0.00°           Extended Fund         8 TO 30 DAYS         75,000         1.72°           Extended Fund         61 TO 90 DAYS         7,100         0.16°           Extended Fund         11 TO 180 DAYS         352,645         8.10°           Extended Fund         181 TO 395 DAYS         355,400         8.16°           Extended Fund         14 TO 18 MONTHS         290,412         6.67°           Extended Fund         19 TO 24 MONTHS         395,000         9.07°           Extended Fund         25 TO 30 MONTHS         400,000         9.19°                                                                                |                   | 8 TO 30 DAYS    | 637,990      | 14.65% |
| Money Market Fund         91 TO 180 DAYS         30,000         0.699           Money Market Fund         181 TO 395 DAYS         40,000         0.929           Extended Fund         1 TO 7 DAYS         0         0.009           Extended Fund         8 TO 30 DAYS         75,000         1.729           Extended Fund         31 TO 60 DAYS         71,000         2.649           Extended Fund         61 TO 90 DAYS         7,100         0.169           Extended Fund         181 TO 395 DAYS         355,400         8.169           Extended Fund         181 TO 395 DAYS         355,400         8.169           Extended Fund         14 TO 18 MONTHS         290,412         6.679           Extended Fund         19 TO 24 MONTHS         395,000         9.079           Extended Fund         25 TO 30 MONTHS         400,000         9.199                                                                                                                                                                     |                   | 31 TO 60 DAYS   | 657,258      | 15.10% |
| Money Market Fund         181 TO 395 DAYS         40,000         0.929           Extended Fund         1 TO 7 DAYS         0         0.009           Extended Fund         8 TO 30 DAYS         75,000         1.729           Extended Fund         31 TO 60 DAYS         115,000         2.649           Extended Fund         61 TO 90 DAYS         7,100         0.169           Extended Fund         91 TO 180 DAYS         352,645         8.109           Extended Fund         181 TO 395 DAYS         355,400         8.169           Extended Fund         14 TO 18 MONTHS         290,412         6.679           Extended Fund         19 TO 24 MONTHS         395,000         9.079           Extended Fund         25 TO 30 MONTHS         400,000         9.199                                                                                                                                                                                                                                                     | Money Market Fund | 61 TO 90 DAYS   | 340,000      | 7.81%  |
| Extended Fund 1 TO 7 DAYS 0 0.009 Extended Fund 8 TO 30 DAYS 75,000 1.729 Extended Fund 31 TO 60 DAYS 115,000 2.649 Extended Fund 61 TO 90 DAYS 7,100 0.169 Extended Fund 91 TO 180 DAYS 352,645 8.109 Extended Fund 181 TO 395 DAYS 355,400 8.169 Extended Fund 14 TO 18 MONTHS 290,412 6.679 Extended Fund 19 TO 24 MONTHS 395,000 9.079 Extended Fund 25 TO 30 MONTHS 400,000 9.199                                                                                                                                                                                                                                                                                                                                                                                                                                                                                                                                                                                                                                              | Money Market Fund | 91 TO 180 DAYS  | 30,000       | 0.69%  |
| Extended Fund 8 TO 30 DAYS 75,000 1.729 Extended Fund 31 TO 60 DAYS 115,000 2.649 Extended Fund 61 TO 90 DAYS 7,100 0.169 Extended Fund 91 TO 180 DAYS 352,645 8.109 Extended Fund 181 TO 395 DAYS 355,400 8.169 Extended Fund 14 TO 18 MONTHS 299,412 6.679 Extended Fund 19 TO 24 MONTHS 395,000 9.079 Extended Fund 25 TO 30 MONTHS 400,000 9.199                                                                                                                                                                                                                                                                                                                                                                                                                                                                                                                                                                                                                                                                                | Money Market Fund | 181 TO 395 DAYS | 40,000       | 0.92%  |
| Extended Fund 31 TO 60 DAYS 115,000 2.649 Extended Fund 61 TO 90 DAYS 7,100 0.169 Extended Fund 91 TO 180 DAYS 352,645 8.109 Extended Fund 181 TO 395 DAYS 355,400 8.169 Extended Fund 14 TO 18 MONTHS 290,412 6.679 Extended Fund 19 TO 24 MONTHS 395,000 9.079 Extended Fund 25 TO 30 MONTHS 400,000 9.199                                                                                                                                                                                                                                                                                                                                                                                                                                                                                                                                                                                                                                                                                                                        | Extended Fund     | 1 TO 7 DAYS     | C            | 0.00%  |
| Extended Fund 61 TO 90 DAYS 7,100 0.169 Extended Fund 91 TO 180 DAYS 352,645 8.109 Extended Fund 181 TO 395 DAYS 355,400 8.169 Extended Fund 14 TO 18 MONTHS 290,412 6.679 Extended Fund 19 TO 24 MONTHS 395,000 9.079 Extended Fund 25 TO 30 MONTHS 400,000 9.159                                                                                                                                                                                                                                                                                                                                                                                                                                                                                                                                                                                                                                                                                                                                                                  | Extended Fund     | 8 TO 30 DAYS    | 75,000       | 1.72%  |
| Extended Fund         91 TO 180 DAYS         352,645         8.10%           Extended Fund         181 TO 395 DAYS         355,400         8.16%           Extended Fund         14 TO 18 MONTHS         290,412         6.7%           Extended Fund         19 TO 24 MONTHS         395,000         9.07%           Extended Fund         25 TO 30 MONTHS         400,000         9.19%                                                                                                                                                                                                                                                                                                                                                                                                                                                                                                                                                                                                                                           | Extended Fund     | 31 TO 60 DAYS   | 115,000      | 2.64%  |
| Extended Fund         181 TO 395 DAYS         355,400         8.169           Extended Fund         14 TO 18 MONTHS         290,412         6.679           Extended Fund         19 TO 24 MONTHS         395,000         9.079           Extended Fund         25 TO 30 MONTHS         400,000         9.199                                                                                                                                                                                                                                                                                                                                                                                                                                                                                                                                                                                                                                                                                                                       | Extended Fund     | 61 TO 90 DAYS   | 7,100        | 0.16%  |
| Extended Fund         14 TO 18 MONTHS         290,412         6.679           Extended Fund         19 TO 24 MONTHS         395,000         9.079           Extended Fund         25 TO 30 MONTHS         400,000         9.199                                                                                                                                                                                                                                                                                                                                                                                                                                                                                                                                                                                                                                                                                                                                                                                                     | Extended Fund     | 91 TO 180 DAYS  | 352,645      | 8.10%  |
| Extended Fund 19 TO 24 MONTHS 395,000 9.079 Extended Fund 25 TO 30 MONTHS 400,000 9.199                                                                                                                                                                                                                                                                                                                                                                                                                                                                                                                                                                                                                                                                                                                                                                                                                                                                                                                                             | Extended Fund     | 181 TO 395 DAYS | 355,400      | 8.16%  |
| Extended Fund 25 TO 30 MONTHS 400,000 9.199                                                                                                                                                                                                                                                                                                                                                                                                                                                                                                                                                                                                                                                                                                                                                                                                                                                                                                                                                                                         | Extended Fund     | 14 TO 18 MONTHS | 290,412      | 6.67%  |
|                                                                                                                                                                                                                                                                                                                                                                                                                                                                                                                                                                                                                                                                                                                                                                                                                                                                                                                                                                                                                                     | Extended Fund     | 19 TO 24 MONTHS | 395,000      | 9.07%  |
| Extended Fund 31 TO 36 MONTHS 50,000 1.15%                                                                                                                                                                                                                                                                                                                                                                                                                                                                                                                                                                                                                                                                                                                                                                                                                                                                                                                                                                                          | Extended Fund     | 25 TO 30 MONTHS | 400,000      | 9.19%  |
|                                                                                                                                                                                                                                                                                                                                                                                                                                                                                                                                                                                                                                                                                                                                                                                                                                                                                                                                                                                                                                     | Extended Fund     | 31 TO 36 MONTHS | 50,000       | 1.15%  |

Maturity Limits Are In Compliance With The Orange County Treasurer's Investment Policy Statement