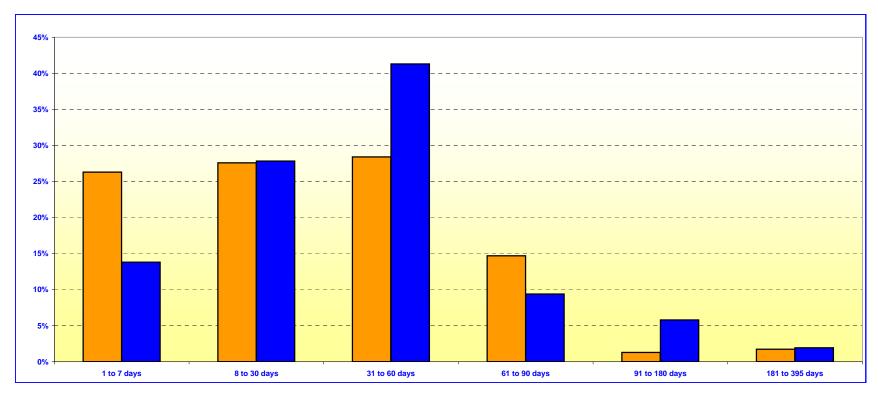

### ORANGE COUNTY TREASURER - TAX COLLECTOR ORANGE COUNTY MONEY MARKET FUND AND EDUCATIONAL MONEY MARKET FUND MATURITIES DISTRIBUTION

April 30, 2007

| O.C. INVESTMENT POOL MONEY MARKET FUND |      |           |         |  |  |
|----------------------------------------|------|-----------|---------|--|--|
|                                        | In T | housands  | %       |  |  |
| 1 TO 7 DAYS                            | \$   | 608,450   | 26.29%  |  |  |
| 8 TO 30 DAYS                           |      | 637,990   | 27.57%  |  |  |
| 31 TO 60 DAYS                          |      | 657,258   | 28.41%  |  |  |
| 61 TO 90 DAYS                          |      | 340,000   | 14.70%  |  |  |
| 91 TO 180 DAYS                         |      | 30,000    | 1.30%   |  |  |
| 181 TO 395 DAYS                        |      | 40,000    | 1.73%   |  |  |
| TOTAL                                  | \$   | 2,313,698 | 100.00% |  |  |

| O.C. EDUCATIONAL<br>MONEY MARKET FUND |              |         |  |  |
|---------------------------------------|--------------|---------|--|--|
|                                       | In Thousands | %       |  |  |
| 1 TO 7 DAYS                           | \$ 357,495   | 13.80%  |  |  |
| 8 TO 30 DAYS                          | 720,715      | 27.81%  |  |  |
| 31 TO 60 DAYS                         | 1,069,952    | 41.29%  |  |  |
| 61 TO 90 DAYS                         | 243,000      | 9.38%   |  |  |
| 91 TO 180 DAYS                        | 150,000      | 5.79%   |  |  |
| 181 TO 395 DAYS                       | 50,000       | 1.93%   |  |  |
| TOTAL                                 | \$ 2,591,162 | 100.00% |  |  |

Maturity Limits Are In Compliance With The Orange County Treasurer's Investment Policy Statement