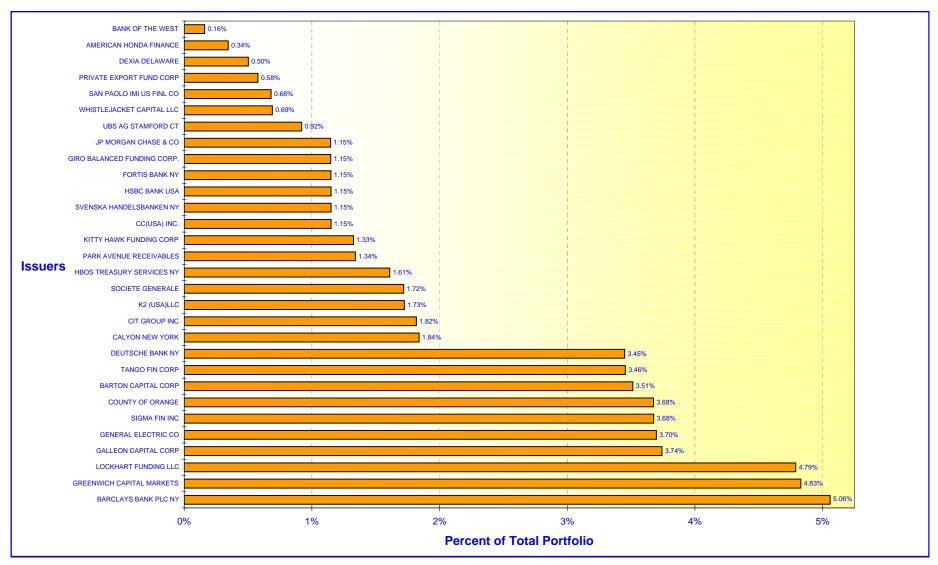

### **ORANGE COUNTY TREASURER - TAX COLLECTOR**

### ORANGE COUNTY INVESTMENT POOL - ISSUER CONCENTRATION

April 30, 2007

NOTE: See noncompliance report summary for issuers over 5%