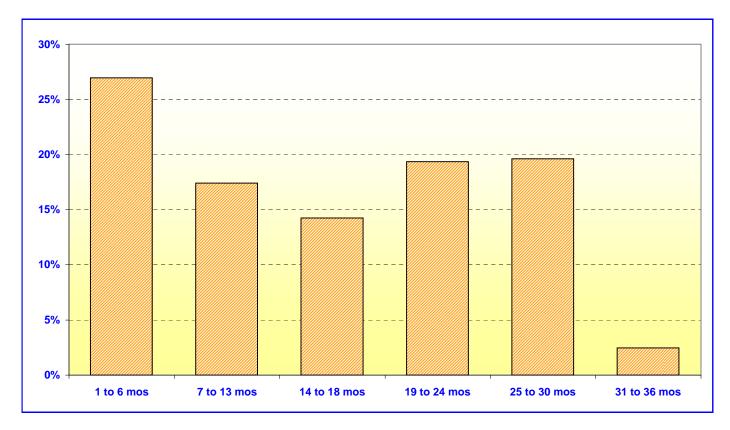

## ORANGE COUNTY TREASURER - TAX COLLECTOR ORANGE COUNTY INVESTMENT POOL - EXTENDED FUND MATURITIES DISTRIBUTION

**April 30, 2007** 

| O.C. INVESTMENT POOL<br>EXTENDED FUND |    |             |         |  |  |
|---------------------------------------|----|-------------|---------|--|--|
|                                       | b  | n Thousands | %       |  |  |
| 1 TO 6 MOS                            | \$ | 549,745     | 26.94%  |  |  |
| 7 TO 13 MOS                           |    | 355,400     | 17.42%  |  |  |
| 14 TO 18 MOS                          |    | 290,412     | 14.23%  |  |  |
| 19 TO 24 MOS                          |    | 395,000     | 19.36%  |  |  |
| 25 TO 30 MOS                          |    | 400,000     | 19.60%  |  |  |
| 31 TO 36 MOS                          |    | 50,000      | 2.45%   |  |  |
| TOTAL                                 | \$ | 2,040,557   | 100.00% |  |  |
|                                       |    |             |         |  |  |