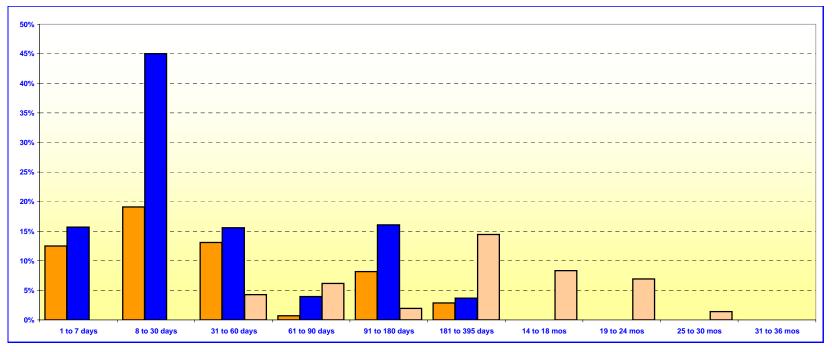

### ORANGE COUNTY TREASURER - TAX COLLECTOR ORANGE COUNTY MONEY MARKET FUND AND EDUCATIONAL MONEY MARKET FUND MATURITIES DISTRIBUTION

June 30, 2005

| O.C. INVESTMENT POOL MONEY MARKET FUND |              |         |  |
|----------------------------------------|--------------|---------|--|
|                                        | In Thousands | %       |  |
| 1 TO 7 DAYS                            | \$436,298    | 22.15%  |  |
| 8 TO 30 DAYS                           | 666,645      | 33.84%  |  |
| 31 TO 60 DAYS                          | 457,000      | 23.20%  |  |
| 61 TO 90 DAYS                          | 25,000       | 1.27%   |  |
| 91 TO 180 DAYS                         | 285,042      | 14.47%  |  |
| 181 TO 395 DAYS                        | 100,000      | 5.07%   |  |
| TOTAL                                  | \$1,969,985  | 100.00% |  |

| O.C. EDUCATIONAL<br>MONEY MARKET FUND |              |         |
|---------------------------------------|--------------|---------|
|                                       | In Thousands | %       |
| 1 TO 7 DAYS                           | \$318,427    | 15.70%  |
| 8 TO 30 DAYS                          | 913,181      | 45.02%  |
| 31 TO 60 DAYS                         | 315,922      | 15.57%  |
| 61 TO 90 DAYS                         | 80,000       | 3.94%   |
| 91 TO 180 DAYS                        | 325,874      | 16.07%  |
| 181 TO 395 DAYS                       | 75,000       | 3.70%   |
| TOTAL                                 | \$2,028,404  | 100.00% |

# ORANGE COUNTY TREASURER - TAX COLLECTOR ORANGE COUNTY INVESTMENT POOL - EXTENDED FUND MATURITIES DISTRIBUTION

June 30, 2005

| 0.00         | /ESTMENT POO<br>ENDED FUND | DL      |
|--------------|----------------------------|---------|
|              | In Thousands               | %       |
| 1 TO 6 MOS   | \$432,293                  | 28.43%  |
| 7 TO 13 MOS  | 504,330                    | 33.17%  |
| 14 TO 18 MOS | 291,650                    | 19.18%  |
| 19 TO 24 MOS | 242,102                    | 15.93%  |
| 25 TO 30 MOS | 50,000                     | 3.29%   |
| 31 TO 36 MOS | 0                          | 0.00%   |
| TOTAL        | \$1,520,375                | 100.00% |
|              |                            |         |

### ORANGE COUNTY TREASURER - TAX COLLECTOR ORANGE COUNTY AND EDUCATIONAL INVESTMENT POOLS MATURITIES DISTRIBUTION

June 30, 2005

|                   |                 | In Thousands | 9/     |
|-------------------|-----------------|--------------|--------|
| Money Market Fund | 1 TO 7 DAYS     | \$436,298    | 12.50% |
| Money Market Fund | 8 TO 30 DAYS    | 666,645      | 19.10% |
| Money Market Fund | 31 TO 60 DAYS   | 457,000      | 13.09% |
| Money Market Fund | 61 TO 90 DAYS   | 25,000       | 0.71%  |
| Money Market Fund | 91 TO 180 DAYS  | 285,042      | 8.17%  |
| Money Market Fund | 181 TO 395 DAYS | 100,000      | 2.86%  |
| Extended Fund     | 1 TO 7 DAYS     | 0            | 0.00%  |
| Extended Fund     | 8 TO 30 DAYS    | 0            | 0.00%  |
| Extended Fund     | 31 TO 60 DAYS   | 149,328      | 4.28%  |
| Extended Fund     | 61 TO 90 DAYS   | 215,700      | 6.18%  |
| Extended Fund     | 91 TO 180 DAYS  | 67,265       | 1.93%  |
| Extended Fund     | 181 TO 395 DAYS | 504,330      | 14.45% |
| Extended Fund     | 14 TO 18 MONTHS | 291,650      | 8.36%  |
| Extended Fund     | 19 TO 24 MONTHS | 242,102      | 6.94%  |
| Extended Fund     | 25 TO 30 MONTHS | 50,000       | 1.43%  |
| Extended Fund     | 31 TO 36 MONTHS | 0            | 0.00%  |