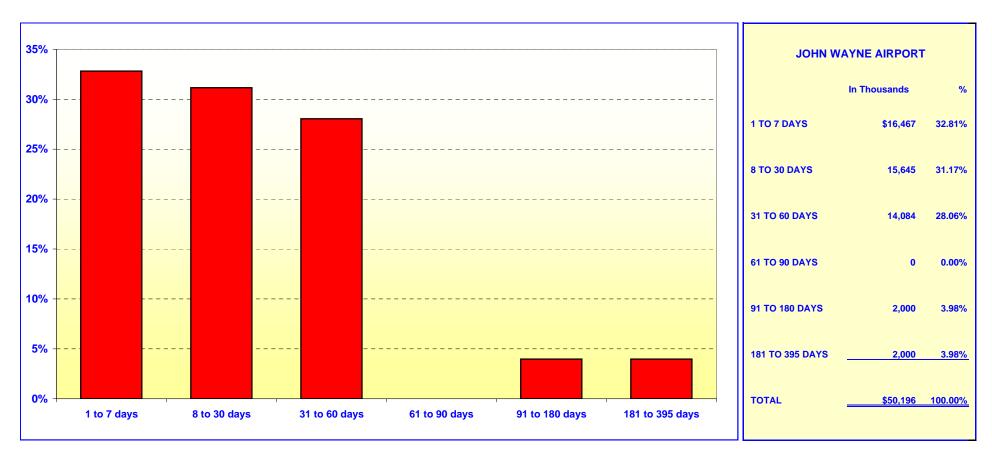

## ORANGE COUNTY TREASURER - TAX COLLECTOR JOHN WAYNE AIRPORT INVESTMENT POOL MATURITIES DISTRIBUTION

June 30, 2005