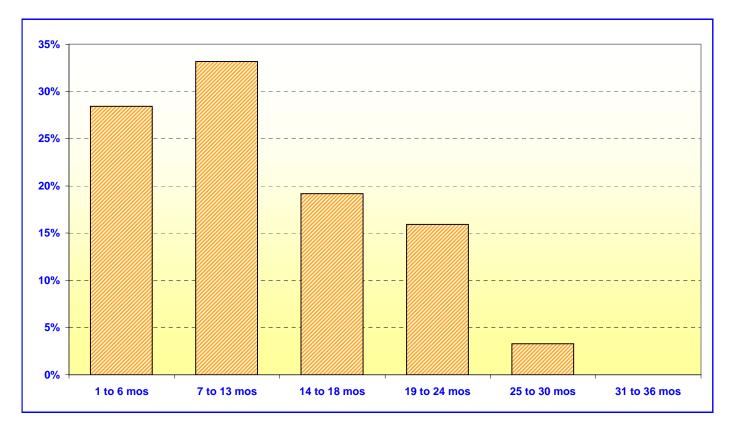

# ORANGE COUNTY TREASURER - TAX COLLECTOR ORANGE COUNTY INVESTMENT POOL - EXTENDED FUND MATURITIES DISTRIBUTION

June 30, 2005

| 0.00         | /ESTMENT POO<br>ENDED FUND | DL      |
|--------------|----------------------------|---------|
|              | In Thousands               | %       |
| 1 TO 6 MOS   | \$432,293                  | 28.43%  |
| 7 TO 13 MOS  | 504,330                    | 33.17%  |
| 14 TO 18 MOS | 291,650                    | 19.18%  |
| 19 TO 24 MOS | 242,102                    | 15.93%  |
| 25 TO 30 MOS | 50,000                     | 3.29%   |
| 31 TO 36 MOS | 0                          | 0.00%   |
| TOTAL        | \$1,520,375                | 100.00% |
|              |                            |         |