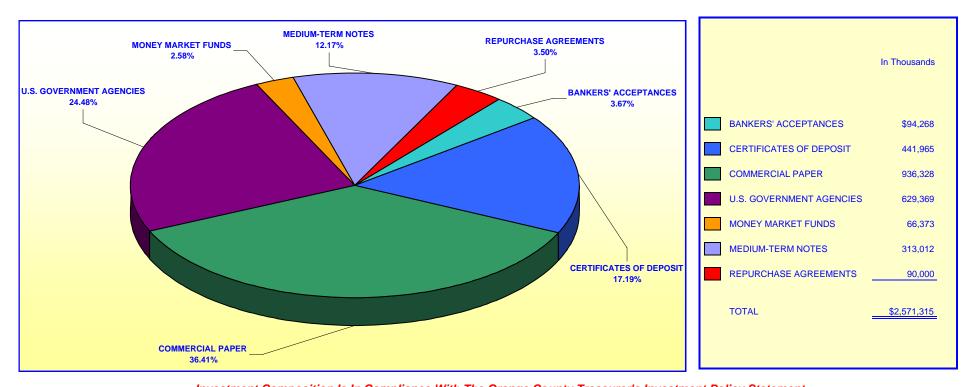

## ORANGE COUNTY TREASURER - TAX COLLECTOR ORANGE COUNTY EDUCATIONAL INVESTMENT POOL PORTFOLIO COMPOSITION - COMBINED \*\*

June 30, 2005

Investment Composition Is In Compliance With The Orange County Treasurer's Investment Policy Statement

\*\* Calculated Based Upon Market Value at 06/30/2005