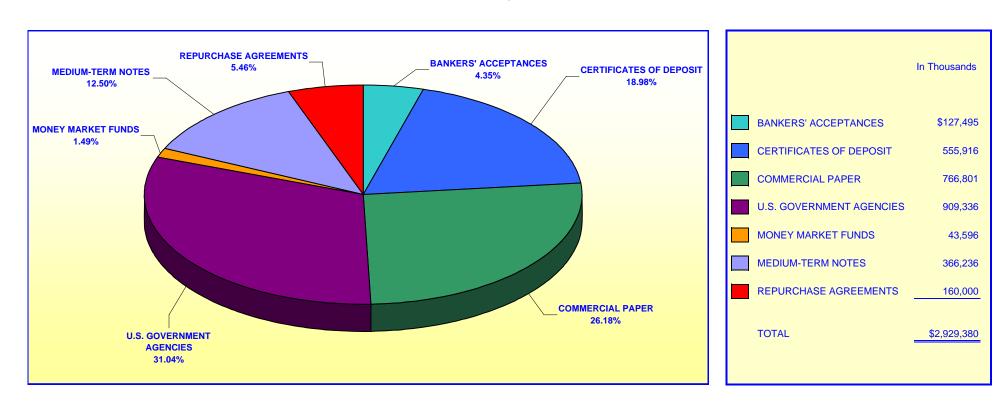

## ORANGE COUNTY TREASURER - TAX COLLECTOR ORANGE COUNTY INVESTMENT POOL

**PORTFOLIO COMPOSITION - COMBINED \*\*** 

June 30, 2005

Investment Composition Is In Compliance With The Orange County Treasurer's Investment Policy Statement

\*\* Calculated Based Upon Market Value at 06/30/2005