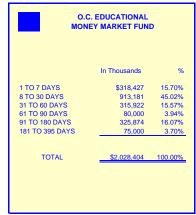

| O.C. EDUCATIONAL<br>MONEY MARKET FUND |              |         |
|---------------------------------------|--------------|---------|
|                                       | In Thousands | %       |
| 1 TO 7 DAYS                           | \$318,427    | 15.70%  |
| 8 TO 30 DAYS                          | 913,181      | 45.02%  |
| 31 TO 60 DAYS                         | 315,922      | 15.57%  |
| 61 TO 90 DAYS                         | 80,000       | 3.94%   |
| 91 TO 180 DAYS                        | 325,874      | 16.07%  |
| 181 TO 395 DAYS                       | 75,000       | 3.70%   |
| TOTAL                                 | \$2,028,404  | 100.00% |