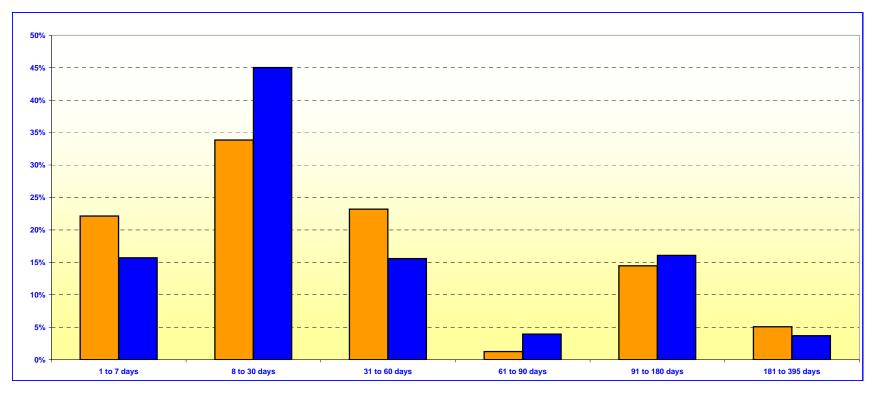

### ORANGE COUNTY TREASURER - TAX COLLECTOR ORANGE COUNTY MONEY MARKET FUND AND EDUCATIONAL MONEY MARKET FUND MATURITIES DISTRIBUTION

June 30, 2005

| O.C. INVESTMENT POOL MONEY MARKET FUND |              |         |  |
|----------------------------------------|--------------|---------|--|
|                                        | In Thousands | %       |  |
| 1 TO 7 DAYS                            | \$436,298    | 22.15%  |  |
| 8 TO 30 DAYS                           | 666,645      | 33.84%  |  |
| 31 TO 60 DAYS                          | 457,000      | 23.20%  |  |
| 61 TO 90 DAYS                          | 25,000       | 1.27%   |  |
| 91 TO 180 DAYS                         | 285,042      | 14.47%  |  |
| 181 TO 395 DAYS                        | 100,000      | 5.07%   |  |
| TOTAL                                  | \$1,969,985  | 100.00% |  |

| O.C. EDUCATIONAL<br>MONEY MARKET FUND |              |         |
|---------------------------------------|--------------|---------|
|                                       | In Thousands | %       |
| 1 TO 7 DAYS                           | \$318,427    | 15.70%  |
| 8 TO 30 DAYS                          | 913,181      | 45.02%  |
| 31 TO 60 DAYS                         | 315,922      | 15.57%  |
| 61 TO 90 DAYS                         | 80,000       | 3.94%   |
| 91 TO 180 DAYS                        | 325,874      | 16.07%  |
| 181 TO 395 DAYS                       | 75,000       | 3.70%   |
| TOTAL                                 | \$2,028,404  | 100.00% |

### ORANGE COUNTY TREASURER - TAX COLLECTOR ORANGE COUNTY AND EDUCATIONAL INVESTMENT POOLS MATURITIES DISTRIBUTION

June 30, 2005

|                   |                 | In Thousands | 9/     |
|-------------------|-----------------|--------------|--------|
| Money Market Fund | 1 TO 7 DAYS     | \$436,298    | 12.50% |
| Money Market Fund | 8 TO 30 DAYS    | 666,645      | 19.10% |
| Money Market Fund | 31 TO 60 DAYS   | 457,000      | 13.09% |
| Money Market Fund | 61 TO 90 DAYS   | 25,000       | 0.71%  |
| Money Market Fund | 91 TO 180 DAYS  | 285,042      | 8.17%  |
| Money Market Fund | 181 TO 395 DAYS | 100,000      | 2.86%  |
| Extended Fund     | 1 TO 7 DAYS     | 0            | 0.00%  |
| Extended Fund     | 8 TO 30 DAYS    | 0            | 0.00%  |
| Extended Fund     | 31 TO 60 DAYS   | 149,328      | 4.28%  |
| Extended Fund     | 61 TO 90 DAYS   | 215,700      | 6.18%  |
| Extended Fund     | 91 TO 180 DAYS  | 67,265       | 1.93%  |
| Extended Fund     | 181 TO 395 DAYS | 504,330      | 14.45% |
| Extended Fund     | 14 TO 18 MONTHS | 291,650      | 8.36%  |
| Extended Fund     | 19 TO 24 MONTHS | 242,102      | 6.94%  |
| Extended Fund     | 25 TO 30 MONTHS | 50,000       | 1.43%  |
| Extended Fund     | 31 TO 36 MONTHS | 0            | 0.00%  |