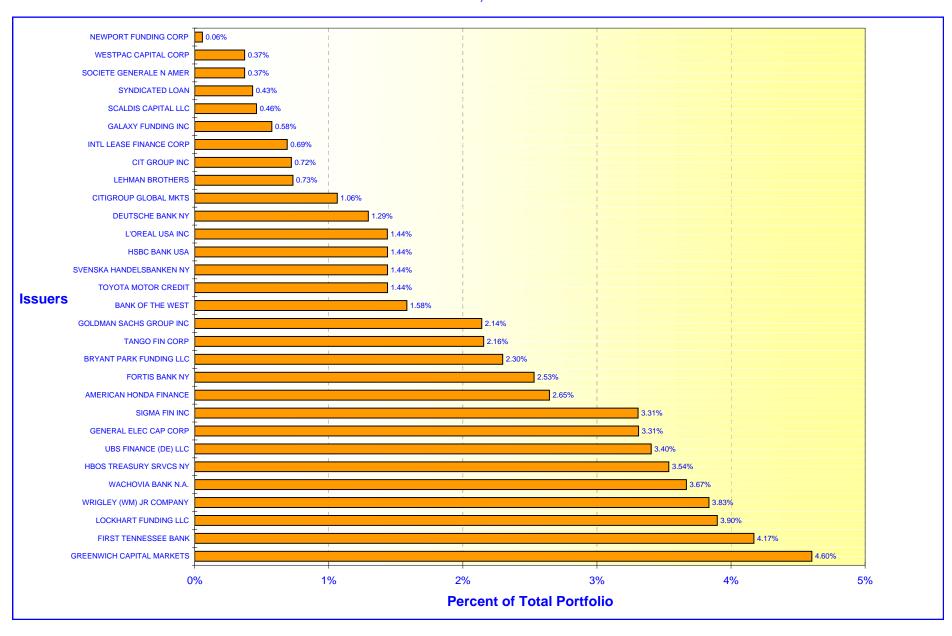

|
| Extended Fund     | 14 TO 18 MONTHS | 291,650      | 8.36%  |
| Extended Fund     | 19 TO 24 MONTHS | 242,102      | 6.94%  |
| Extended Fund     | 25 TO 30 MONTHS | 50,000       | 1.43%  |
| Extended Fund     | 31 TO 36 MONTHS | 0            | 0.00%  |



### ORANGE COUNTY TREASURER - TAX COLLECTOR JOHN WAYNE AIRPORT INVESTMENT POOL

#### **PORTFOLIO COMPOSITION \*\***

June 30, 2005





Investment Composition Is In Compliance With The Orange County Treasurer's Investment Policy Statement

\*\* Calculated Based Upon Market Value at 06/30/2005

## ORANGE COUNTY TREASURER - TAX COLLECTOR JOHN WAYNE AIRPORT INVESTMENT POOL MATURITIES DISTRIBUTION

June 30, 2005



#### **ORANGE COUNTY TREASURER - TAX COLLECTOR**

#### ORANGE COUNTY INVESTMENT POOL - ISSUER CONCENTRATION

June 30, 2005



#### **ORANGE COUNTY TREASURER - TAX COLLECTOR**

#### **EDUCATIONAL INVESTMENT POOL - ISSUER CONCENTRATION**

June 30, 2005