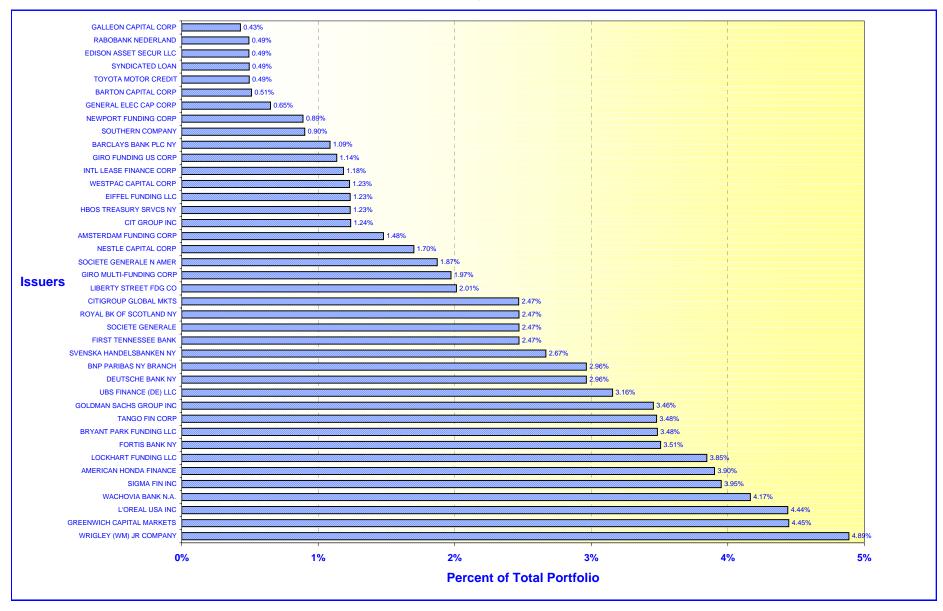

|
| Extended Fund     | 25 TO 30 MONTHS | 50,000       | 1.43%  |
| Extended Fund     | 31 TO 36 MONTHS | 0            | 0.00%  |



### ORANGE COUNTY TREASURER - TAX COLLECTOR JOHN WAYNE AIRPORT INVESTMENT POOL

#### **PORTFOLIO COMPOSITION \*\***

June 30, 2005





Investment Composition Is In Compliance With The Orange County Treasurer's Investment Policy Statement

\*\* Calculated Based Upon Market Value at 06/30/2005

## ORANGE COUNTY TREASURER - TAX COLLECTOR JOHN WAYNE AIRPORT INVESTMENT POOL MATURITIES DISTRIBUTION

June 30, 2005



#### **ORANGE COUNTY TREASURER - TAX COLLECTOR**

#### ORANGE COUNTY INVESTMENT POOL - ISSUER CONCENTRATION

June 30, 2005



#### **ORANGE COUNTY TREASURER - TAX COLLECTOR**

#### **EDUCATIONAL INVESTMENT POOL - ISSUER CONCENTRATION**

June 30, 2005