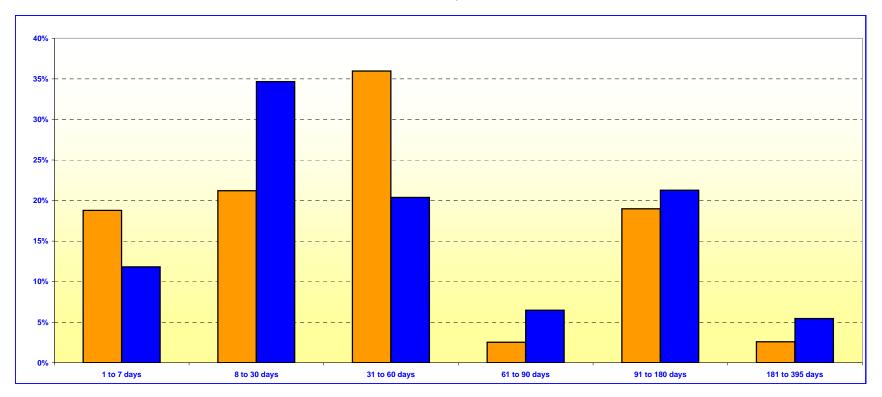

### ORANGE COUNTY TREASURER - TAX COLLECTOR ORANGE COUNTY MONEY MARKET FUND AND EDUCATIONAL MONEY MARKET FUND MATURITIES DISTRIBUTION

October 31, 2005

| O.C. INVESTMENT POOL MONEY MARKET FUND |              |         |  |  |
|----------------------------------------|--------------|---------|--|--|
|                                        | In Thousands | %       |  |  |
| 1 TO 7 DAYS                            | \$298,739    | 18.78%  |  |  |
| 8 TO 30 DAYS                           | 337,130      | 21.19%  |  |  |
| 31 TO 60 DAYS                          | 572,042      | 35.96%  |  |  |
| 61 TO 90 DAYS                          | 40,000       | 2.52%   |  |  |
| 91 TO 180 DAYS                         | 301,756      | 18.97%  |  |  |
| 181 TO 395 DAYS                        | 41,000       | 2.58%   |  |  |
| TOTAL                                  | \$1,590,667  | 100.00% |  |  |

| O.C. EDUCATIONAL<br>MONEY MARKET FUND |              |         |
|---------------------------------------|--------------|---------|
|                                       | In Thousands | %       |
| 1 TO 7 DAYS                           | \$217,190    | 11.81%  |
| 8 TO 30 DAYS                          | 637,246      | 34.65%  |
| 31 TO 60 DAYS                         | 374,700      | 20.37%  |
| 61 TO 90 DAYS                         | 118,970      | 6.47%   |
| 91 TO 180 DAYS                        | 391,000      | 21.26%  |
| 181 TO 395 DAYS                       | 100,000      | 5.44%   |
| TOTAL                                 | \$1,839,106  | 100.00% |