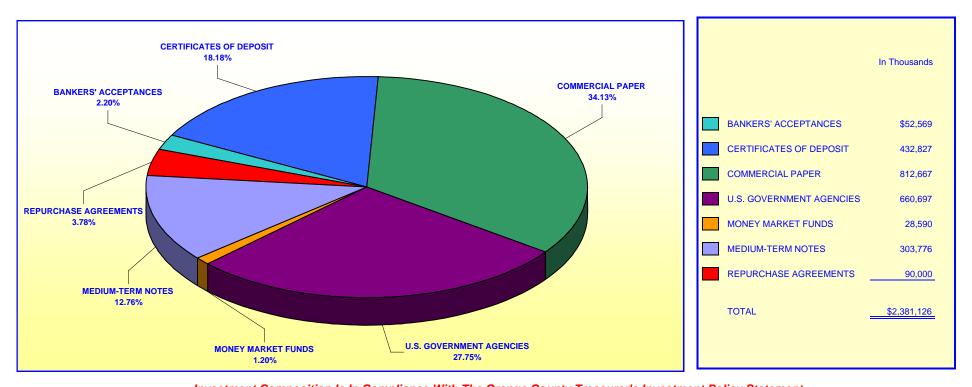

## ORANGE COUNTY TREASURER - TAX COLLECTOR ORANGE COUNTY EDUCATIONAL INVESTMENT POOL PORTFOLIO COMPOSITION - COMBINED \*\*

October 31, 2005

Investment Composition Is In Compliance With The Orange County Treasurer's Investment Policy Statement

\*\* Calculated Using Market Value at 10/31/05