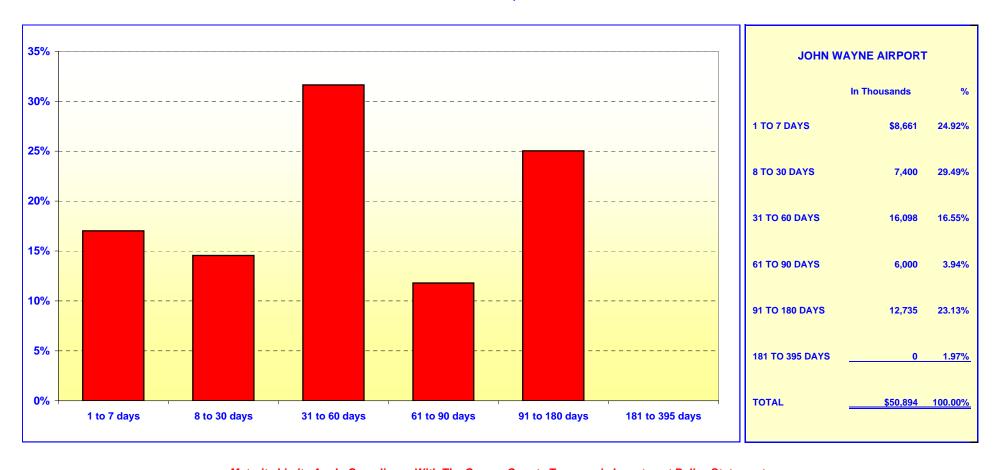

## ORANGE COUNTY TREASURER - TAX COLLECTOR JOHN WAYNE AIRPORT INVESTMENT POOL MATURITIES DISTRIBUTION

October 31, 2005