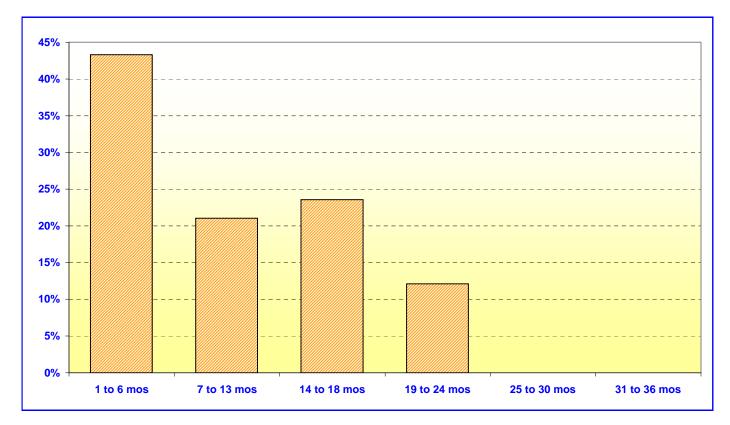

# ORANGE COUNTY TREASURER - TAX COLLECTOR ORANGE COUNTY INVESTMENT POOL - EXTENDED FUND MATURITIES DISTRIBUTION

October 31, 2005

|              | /ESTMENT POO<br>ENDED FUND | DL      |
|--------------|----------------------------|---------|
|              | In Thousands               | %       |
| 1 TO 6 MOS   | \$723,945                  | 43.29%  |
| 7 TO 13 MOS  | 351,650                    | 21.03%  |
| 14 TO 18 MOS | 393,752                    | 23.55%  |
| 19 TO 24 MOS | 202,850                    | 12.13%  |
| 25 TO 30 MOS | 0                          | 0.00%   |
| 31 TO 36 MOS | 0                          | 0.00%   |
| TOTAL        | \$1,672,197                | 100.00% |
|              |                            |         |