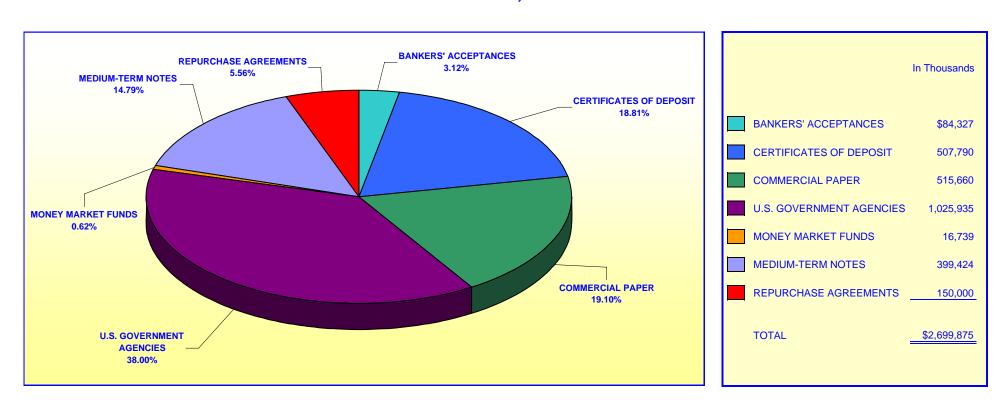

#### PORTFOLIO COMPOSITION - COMBINED \*\*

October 31, 2005

Investment Composition Is In Compliance With The Orange County Treasurer's Investment Policy Statement

\*\* Calculated Using Market Value at 10/31/05