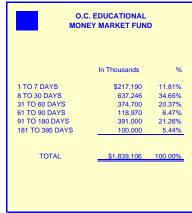

| O.C. EDUCATIONAL<br>MONEY MARKET FUND |              |         |
|---------------------------------------|--------------|---------|
|                                       | In Thousands | %       |
| 1 TO 7 DAYS                           | \$217,190    | 11.81%  |
| 8 TO 30 DAYS                          | 637,246      | 34.65%  |
| 31 TO 60 DAYS                         | 374,700      | 20.37%  |
| 61 TO 90 DAYS                         | 118,970      | 6.47%   |
| 91 TO 180 DAYS                        | 391,000      | 21.26%  |
| 181 TO 395 DAYS                       | 100,000      | 5.44%   |
| TOTAL                                 | \$1,839,106  | 100.00% |