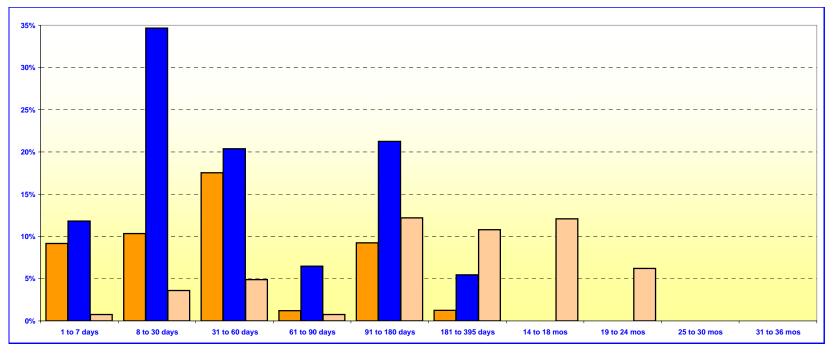

### ORANGE COUNTY TREASURER - TAX COLLECTOR ORANGE COUNTY AND EDUCATIONAL INVESTMENT POOLS MATURITIES DISTRIBUTION

October 31, 2005

|                   |                 | In Thousands | 9/     |
|-------------------|-----------------|--------------|--------|
| Money Market Fund | 1 TO 7 DAYS     | \$298,738    | 9.15%  |
| Money Market Fund | 8 TO 30 DAYS    | 337,130      | 10.33% |
| Money Market Fund | 31 TO 60 DAYS   | 572,042      | 17.53% |
| Money Market Fund | 61 TO 90 DAYS   | 40,000       | 1.23%  |
| Money Market Fund | 91 TO 180 DAYS  | 301,756      | 9.25%  |
| Money Market Fund | 181 TO 395 DAYS | 41,000       | 1.25%  |
| Extended Fund     | 1 TO 7 DAYS     | 25,000       | 0.77%  |
| Extended Fund     | 8 TO 30 DAYS    | 117,265      | 3.59%  |
| Extended Fund     | 31 TO 60 DAYS   | 159,000      | 4.87%  |
| Extended Fund     | 61 TO 90 DAYS   | 25,000       | 0.77%  |
| Extended Fund     | 91 TO 180 DAYS  | 397,680      | 12.19% |
| Extended Fund     | 181 TO 395 DAYS | 351,650      | 10.78% |
| Extended Fund     | 14 TO 18 MONTHS | 393,752      | 12.07% |
| Extended Fund     | 19 TO 24 MONTHS | 202,850      | 6.22%  |
| Extended Fund     | 25 TO 30 MONTHS | 0            | 0.00%  |
| Extended Fund     | 31 TO 36 MONTHS | 0            | 0.00%  |