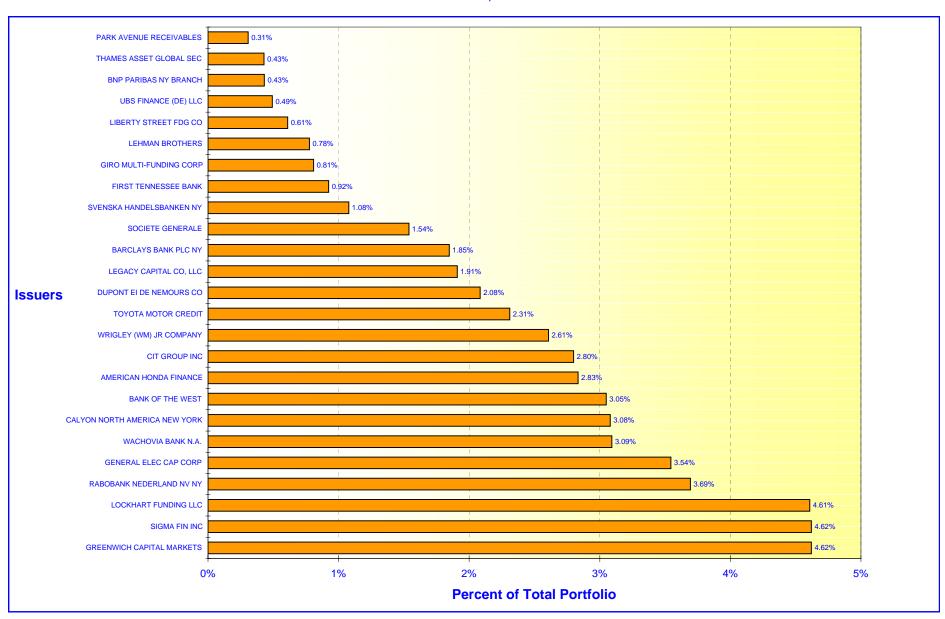

tended Fund     | 14 TO 18 MONTHS | 393,752      | 12.07% |
| Extended Fund     | 19 TO 24 MONTHS | 202,850      | 6.22%  |
| Extended Fund     | 25 TO 30 MONTHS | 0            | 0.00%  |
| Extended Fund     | 31 TO 36 MONTHS | 0            | 0.00%  |



### **ORANGE COUNTY TREASURER - TAX COLLECTOR** JOHN WAYNE AIRPORT INVESTMENT POOL

#### **PORTFOLIO COMPOSITION \*\***

October 31, 2005





Investment Composition Is In Compliance With The Orange County Treasurer's Investment Policy Statement

\*\* Calculated Using Market Value at 10/31/05

## ORANGE COUNTY TREASURER - TAX COLLECTOR JOHN WAYNE AIRPORT INVESTMENT POOL MATURITIES DISTRIBUTION

October 31, 2005



#### **ORANGE COUNTY TREASURER - TAX COLLECTOR**

#### ORANGE COUNTY INVESTMENT POOL - ISSUER CONCENTRATION

October 31, 2005



#### **ORANGE COUNTY TREASURER - TAX COLLECTOR**

#### **EDUCATIONAL INVESTMENT POOL - ISSUER CONCENTRATION**

October 31, 2005



NOTE: See noncompliance report summary for issuers over 5%