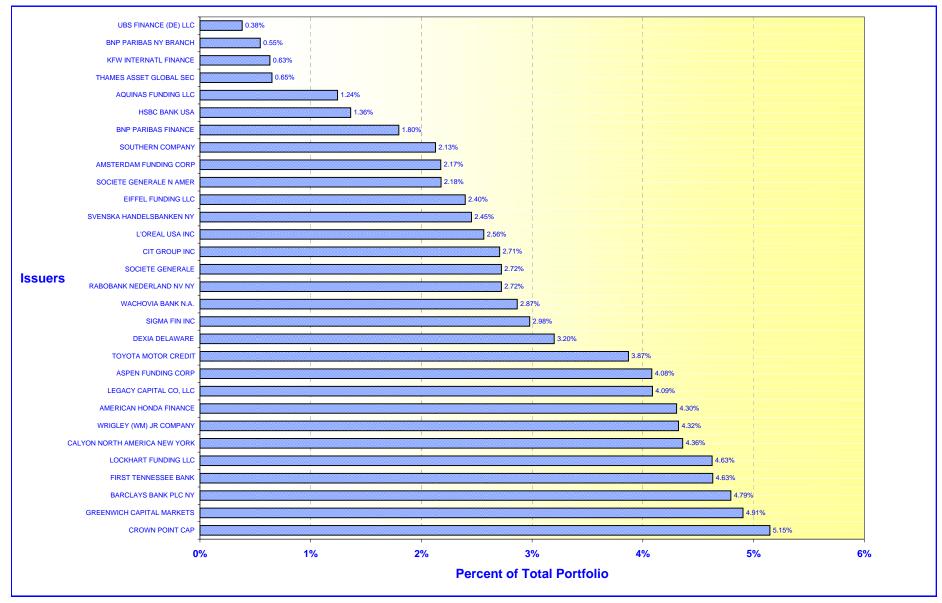

#### **EDUCATIONAL INVESTMENT POOL - ISSUER CONCENTRATION**

October 31, 2005

NOTE: See noncompliance report summary for issuers over 5%