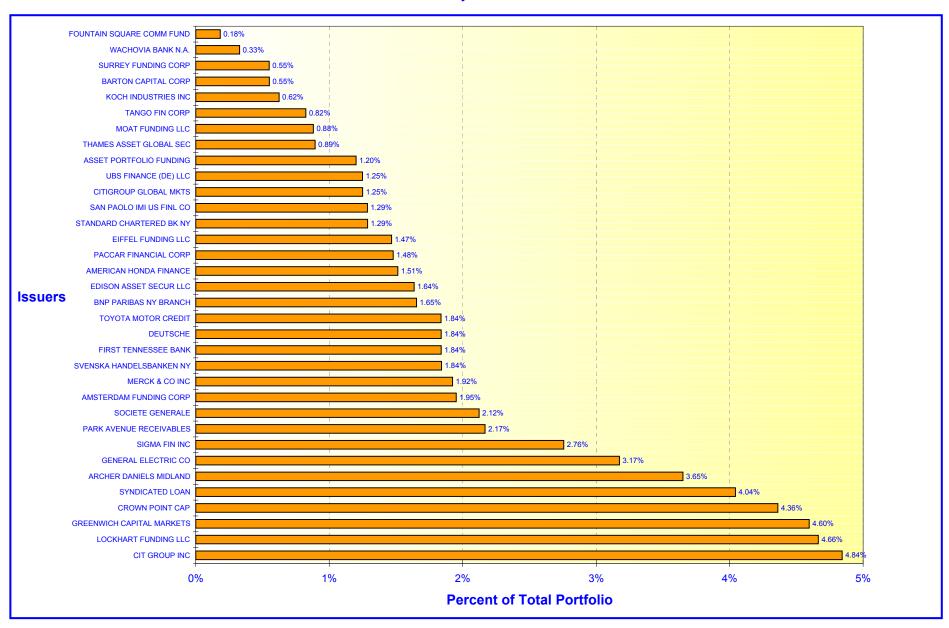

4

## ORANGE COUNTY TREASURER - TAX COLLECTOR JOHN WAYNE AIRPORT INVESTMENT POOL MATURITIES DISTRIBUTION

February 29, 2004



| JOHN WAYNE AIRPORT |              |         |  |  |
|--------------------|--------------|---------|--|--|
|                    | In Thousands | %       |  |  |
| 1 TO 7 DAYS        | \$10,336     | 23.45%  |  |  |
| 8 TO 30 DAYS       | 7,350        | 16.68%  |  |  |
| 31 TO 60 DAYS      | 14,285       | 32.42%  |  |  |
| 61 TO 90 DAYS      | 5,500        | 12.48%  |  |  |
| 91 TO 180 DAYS     | 4,700        | 10.66%  |  |  |
| 181 to 395 DAYS    | 1,900        | 4.31%   |  |  |
| TOTAL              | \$44,071     | 100.00% |  |  |
|                    |              |         |  |  |

#### ORANGE COUNTY INVESTMENT POOL - ISSUER CONCENTRATION

February 29, 2004



#### **EDUCATIONAL INVESTMENT POOL - ISSUER CONCENTRATION**

February 29, 2004