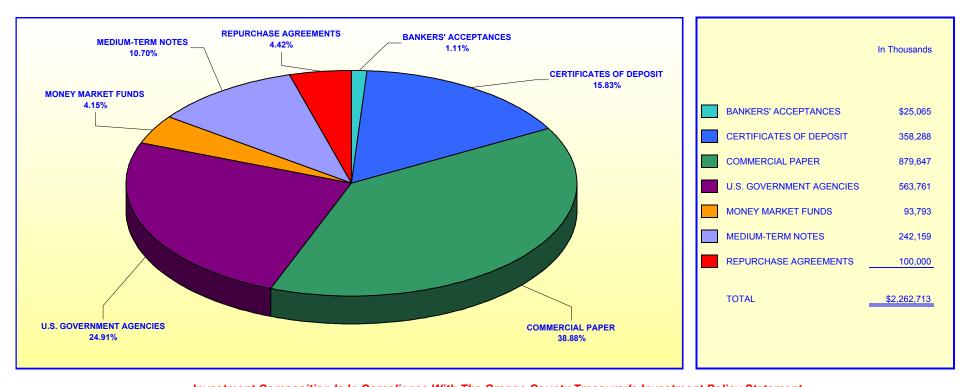

### ORANGE COUNTY TREASURER - TAX COLLECTOR ORANGE COUNTY EDUCATIONAL INVESTMENT POOL PORTFOLIO COMPOSITION \*\*

**February 29, 2004** 

Investment Composition Is In Compliance With The Orange County Treasurer's Investment Policy Statement

\*\* Calculated Based Upon Market Value at 2/29/04