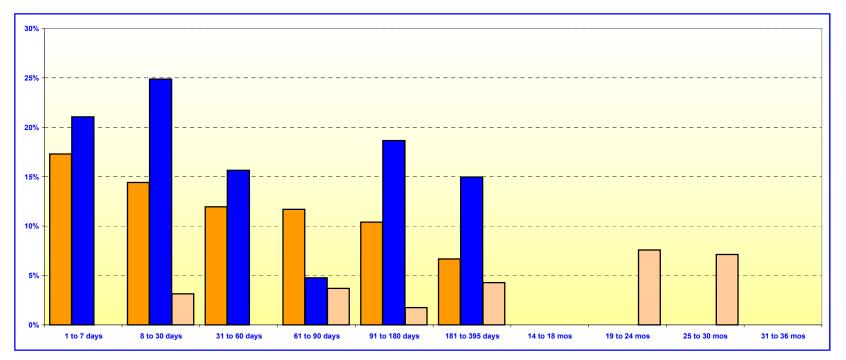

#### **MATURITIES DISTRIBUTION**

February 29, 2004

|                   |                 | In Thousands | 9      |
|-------------------|-----------------|--------------|--------|
| Money Market Fund | 1 TO 7 DAYS     | \$469,631    | 17.319 |
| Money Market Fund | 8 TO 30 DAYS    | 391,300      | 14.429 |
| Money Market Fund | 31 TO 60 DAYS   | 324,509      | 11.969 |
| Money Market Fund | 61 TO 90 DAYS   | 317,114      | 11.699 |
| Money Market Fund | 91 TO 180 DAYS  | 281,942      | 10.399 |
| Money Market Fund | 181 TO 395 DAYS | 181,297      | 6.689  |
| Extended Fund     | 1 TO 7 DAYS     | 0            | 0.009  |
| Extended Fund     | 8 TO 30 DAYS    | 85,000       | 3.139  |
| Extended Fund     | 31 TO 60 DAYS   | 0            | 0.009  |
| Extended Fund     | 61 TO 90 DAYS   | 100,000      | 3.689  |
| Extended Fund     | 91 TO 180 DAYS  | 47,780       | 1.769  |
| Extended Fund     | 181 TO 395 DAYS | 115,910      | 4.279  |
| Extended Fund     | 14 TO 18 MONTHS | 0            | 0.009  |
| Extended Fund     | 19 TO 24 MONTHS | 205,650      | 7.589  |
| Extended Fund     | 25 TO 30 MONTHS | 193,550      | 7.139  |
| Extended Fund     | 31 TO 36 MONTHS | 0            | 0.009  |