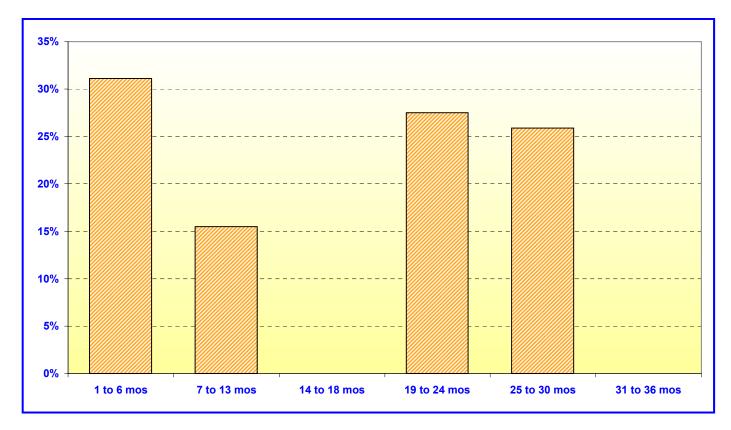

# ORANGE COUNTY TREASURER - TAX COLLECTOR ORANGE COUNTY INVESTMENT POOL - EXTENDED FUND MATURITIES DISTRIBUTION

February 29, 2004

| O.C. INVESTMENT POOL<br>EXTENDED FUND |              |         |  |
|---------------------------------------|--------------|---------|--|
|                                       | In Thousands | %       |  |
| 1 TO 6 MOS                            | \$232,780    | 31.12%  |  |
| 7 TO 13 MOS                           | 115,910      | 15.50%  |  |
| 14 TO 18 MOS                          | 0            | 0.00%   |  |
| 19 TO 24 MOS                          | 205,650      | 27.50%  |  |
| 25 TO 30 MOS                          | 193,550      | 25.88%  |  |
| 31 TO 36 MOS                          | 0            | 0.00%   |  |
| TOTAL                                 | \$747,890    | 100.00% |  |
|                                       |              |         |  |