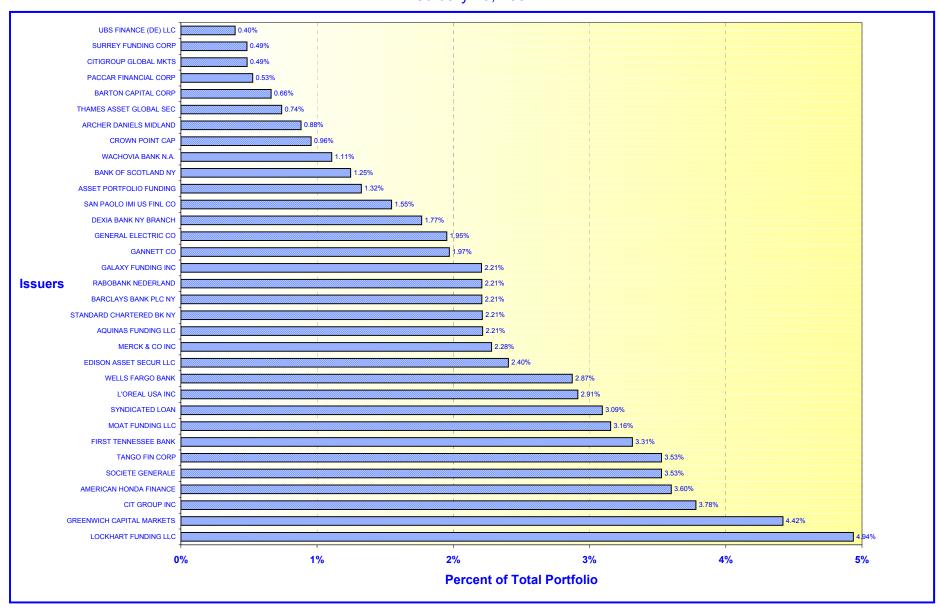

ATURITIES DISTRIBUTION

February 29, 2004



| JOHN WAYNE AIRPORT |              |         |  |  |
|--------------------|--------------|---------|--|--|
|                    | In Thousands | %       |  |  |
| 1 TO 7 DAYS        | \$10,336     | 23.45%  |  |  |
| 8 TO 30 DAYS       | 7,350        | 16.68%  |  |  |
| 31 TO 60 DAYS      | 14,285       | 32.42%  |  |  |
| 61 TO 90 DAYS      | 5,500        | 12.48%  |  |  |
| 91 TO 180 DAYS     | 4,700        | 10.66%  |  |  |
| 181 to 395 DAYS    | 1,900        | 4.31%   |  |  |
| TOTAL              | \$44,071     | 100.00% |  |  |
|                    |              |         |  |  |

#### ORANGE COUNTY INVESTMENT POOL - ISSUER CONCENTRATION

February 29, 2004



#### **EDUCATIONAL INVESTMENT POOL - ISSUER CONCENTRATION**

February 29, 2004