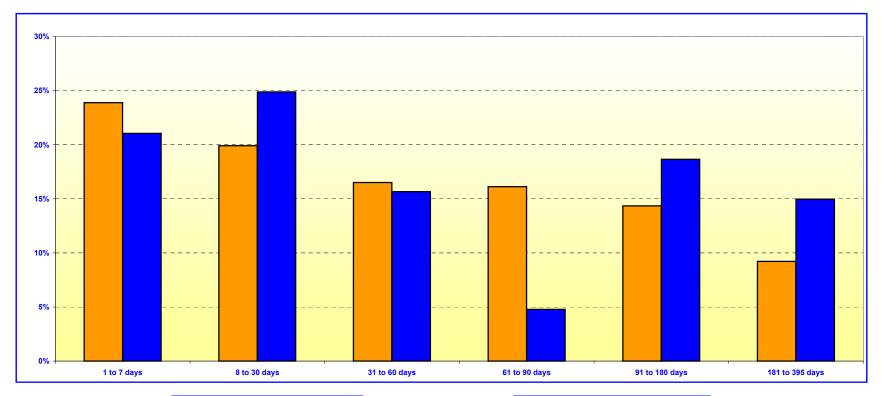

### ORANGE COUNTY TREASURER - TAX COLLECTOR ORANGE COUNTY MONEY MARKET FUND AND EDUCATIONAL INVESTMENT POOL MATURITIES DISTRIBUTION

February 29, 2004

| O.C. INVESTMENT POOL<br>MONEY MARKET FUND |              |         |  |
|-------------------------------------------|--------------|---------|--|
|                                           | In Thousands | %       |  |
| 1 TO 7 DAYS                               | \$469,631    | 23.89%  |  |
| 8 TO 30 DAYS                              | 391,300      | 19.91%  |  |
| 31 TO 60 DAYS                             | 324,509      | 16.51%  |  |
| 61 TO 90 DAYS                             | 317,114      | 16.13%  |  |
| 91 TO 180 DAYS                            | 281,942      | 14.34%  |  |
| 181 TO 395 DAYS                           | 181,297      | 9.22%   |  |
| TOTAL                                     | \$1,965,793  | 100.00% |  |

| O.C. EDUCATIONAL INVESTMENT POOL |                                                                             |  |  |
|----------------------------------|-----------------------------------------------------------------------------|--|--|
| In Thousands                     | %                                                                           |  |  |
| \$475,912                        | 21.05%                                                                      |  |  |
| 562,396                          | 24.88%                                                                      |  |  |
| 354,059                          | 15.66%                                                                      |  |  |
| 108,000                          | 4.78%                                                                       |  |  |
| 421,670                          | 18.66%                                                                      |  |  |
| 338,446                          | 14.97%                                                                      |  |  |
| \$2,260,483                      | 100.00%                                                                     |  |  |
|                                  | \$TMENT POOL In Thousands \$475,912 562,396 354,059 108,000 421,670 338,446 |  |  |

#### ORANGE COUNTY AND EDUCATIONAL INVESTMENT POOLS

#### **MATURITIES DISTRIBUTION**

February 29, 2004

|                   |                 | In Thousands | 9      |
|-------------------|-----------------|--------------|--------|
| Money Market Fund | 1 TO 7 DAYS     | \$469,631    | 17.319 |
| Money Market Fund | 8 TO 30 DAYS    | 391,300      | 14.429 |
| Money Market Fund | 31 TO 60 DAYS   | 324,509      | 11.969 |
| Money Market Fund | 61 TO 90 DAYS   | 317,114      | 11.699 |
| Money Market Fund | 91 TO 180 DAYS  | 281,942      | 10.399 |
| Money Market Fund | 181 TO 395 DAYS | 181,297      | 6.689  |
| Extended Fund     | 1 TO 7 DAYS     | 0            | 0.009  |
| Extended Fund     | 8 TO 30 DAYS    | 85,000       | 3.139  |
| Extended Fund     | 31 TO 60 DAYS   | 0            | 0.009  |
| Extended Fund     | 61 TO 90 DAYS   | 100,000      | 3.689  |
| Extended Fund     | 91 TO 180 DAYS  | 47,780       | 1.769  |
| Extended Fund     | 181 TO 395 DAYS | 115,910      | 4.279  |
| Extended Fund     | 14 TO 18 MONTHS | 0            | 0.009  |
| Extended Fund     | 19 TO 24 MONTHS | 205,650      | 7.589  |
| Extended Fund     | 25 TO 30 MONTHS | 193,550      | 7.139  |
| Extended Fund     | 31 TO 36 MONTHS | 0            | 0.009  |