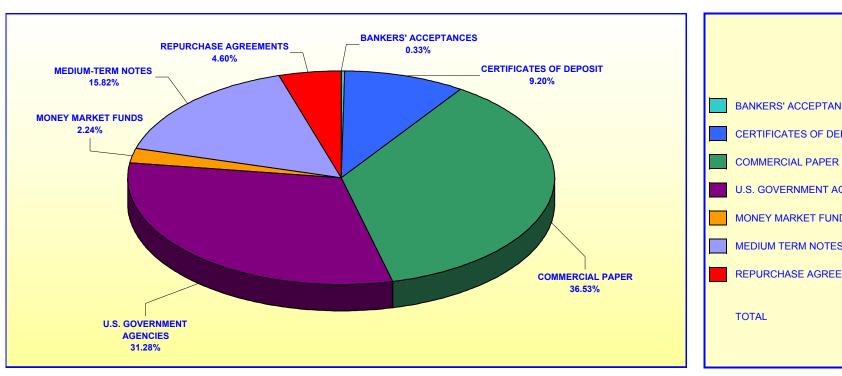

#### **ORANGE COUNTY TREASURER - TAX COLLECTOR ORANGE COUNTY INVESTMENT POOL PORTFOLIO COMPOSITION - COMBINED \*\***

**February 29, 2004** 

Investment Composition Is In Compliance With The Orange County Treasurer's Investment Policy Statement

\*\* Calculated Based Upon Market Value at 2/29/04