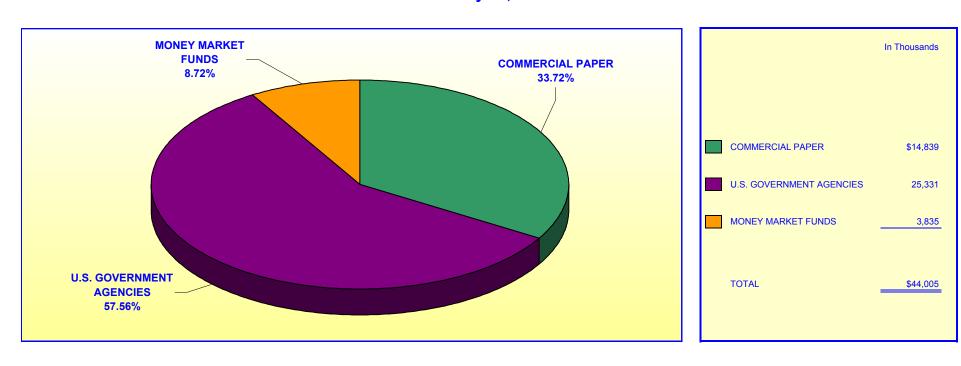

ney Market Fund | 181 TO 395 DAYS | 181,297      | 6.689  |
| Extended Fund     | 1 TO 7 DAYS     | 0            | 0.009  |
| Extended Fund     | 8 TO 30 DAYS    | 85,000       | 3.139  |
| Extended Fund     | 31 TO 60 DAYS   | 0            | 0.009  |
| Extended Fund     | 61 TO 90 DAYS   | 100,000      | 3.689  |
| Extended Fund     | 91 TO 180 DAYS  | 47,780       | 1.769  |
| Extended Fund     | 181 TO 395 DAYS | 115,910      | 4.279  |
| Extended Fund     | 14 TO 18 MONTHS | 0            | 0.009  |
| Extended Fund     | 19 TO 24 MONTHS | 205,650      | 7.589  |
| Extended Fund     | 25 TO 30 MONTHS | 193,550      | 7.139  |
| Extended Fund     | 31 TO 36 MONTHS | 0            | 0.009  |



#### JOHN WAYNE AIRPORT INVESTMENT POOL

#### **PORTFOLIO COMPOSITION \*\***

February 29, 2004



Investment Composition Is In Compliance With The Orange County Treasurer's Investment Policy Statement

\*\* Calculated Based Upon Market Value at 2/29/04

## ORANGE COUNTY TREASURER - TAX COLLECTOR JOHN WAYNE AIRPORT INVESTMENT POOL MATURITIES DISTRIBUTION

February 29, 2004



| JOHN WAYNE AIRPORT |              |         |  |  |
|--------------------|--------------|---------|--|--|
|                    | In Thousands | %       |  |  |
| 1 TO 7 DAYS        | \$10,336     | 23.45%  |  |  |
| 8 TO 30 DAYS       | 7,350        | 16.68%  |  |  |
| 31 TO 60 DAYS      | 14,285       | 32.42%  |  |  |
| 61 TO 90 DAYS      | 5,500        | 12.48%  |  |  |
| 91 TO 180 DAYS     | 4,700        | 10.66%  |  |  |
| 181 to 395 DAYS    | 1,900        | 4.31%   |  |  |
| TOTAL              | \$44,071