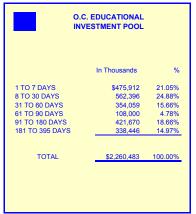

| O.C. EDUCATIONAL INVESTMENT POOL |                                                                             |  |  |
|----------------------------------|-----------------------------------------------------------------------------|--|--|
| In Thousands                     | %                                                                           |  |  |
| \$475,912                        | 21.05%                                                                      |  |  |
| 562,396                          | 24.88%                                                                      |  |  |
| 354,059                          | 15.66%                                                                      |  |  |
| 108,000                          | 4.78%                                                                       |  |  |
| 421,670                          | 18.66%                                                                      |  |  |
| 338,446                          | 14.97%                                                                      |  |  |
| \$2,260,483                      | 100.00%                                                                     |  |  |
|                                  | \$TMENT POOL In Thousands \$475,912 562,396 354,059 108,000 421,670 338,446 |  |  |