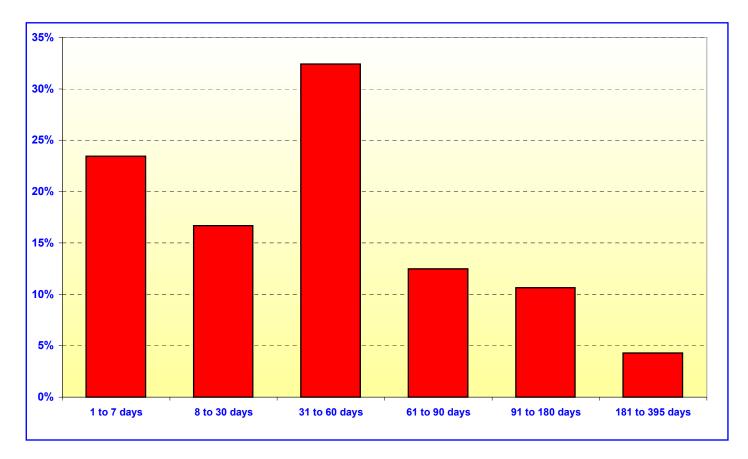

#### JOHN WAYNE AIRPORT INVESTMENT POOL

#### **PORTFOLIO COMPOSITION \*\***

February 29, 2004

Investment Composition Is In Compliance With The Orange County Treasurer's Investment Policy Statement

\*\* Calculated Based Upon Market Value at 2/29/04

## ORANGE COUNTY TREASURER - TAX COLLECTOR JOHN WAYNE AIRPORT INVESTMENT POOL MATURITIES DISTRIBUTION

February 29, 2004

| JOHN WAYNE AIRPORT |              |         |  |  |
|--------------------|--------------|---------|--|--|
|                    | In Thousands | %       |  |  |
| 1 TO 7 DAYS        | \$10,336     | 23.45%  |  |  |
| 8 TO 30 DAYS       | 7,350        | 16.68%  |  |  |
| 31 TO 60 DAYS      | 14,285       | 32.42%  |  |  |
| 61 TO 90 DAYS      | 5,500        | 12.48%  |  |  |
| 91 TO 180 DAYS     | 4,700        | 10.66%  |  |  |
| 181 to 395 DAYS    | 1,900        | 4.31%   |  |  |
| TOTAL              | \$44,071     | 100.00% |  |  |
|                    |              |         |  |  |