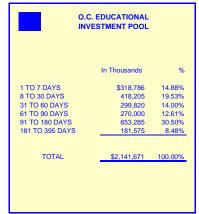

| O.C. EDUCATIONAL<br>MONEY MARKET FUND |              |         |  |
|---------------------------------------|--------------|---------|--|
|                                       | In Thousands | %       |  |
| 1 TO 7 DAYS                           | \$318,786    | 14.88%  |  |
| 8 TO 30 DAYS                          | 418,205      | 19.53%  |  |
| 31 TO 60 DAYS                         | 299,820      | 14.00%  |  |
| 61 TO 90 DAYS                         | 270,000      | 12.61%  |  |
| 91 TO 180 DAYS                        | 653,285      | 30.50%  |  |
| 181 TO 395 DAYS                       | 181,575      | 8.48%   |  |
| TOTAL                                 | \$2,141,671  | 100.00% |  |