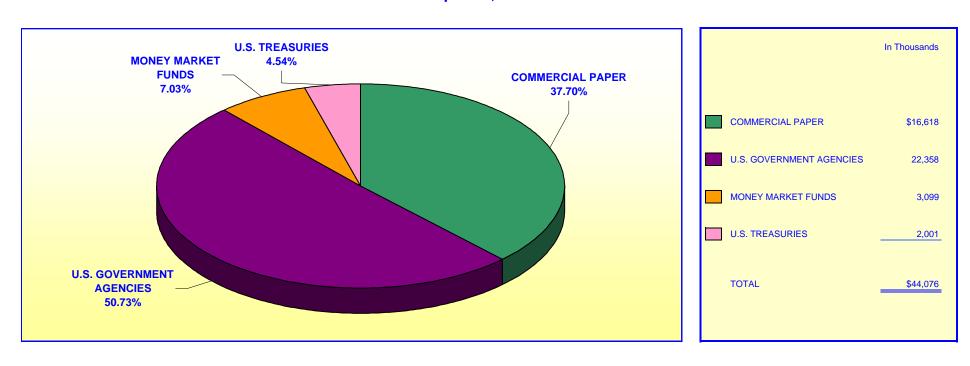

# ORANGE COUNTY TREASURER - TAX COLLECTOR ORANGE COUNTY EDUCATIONAL INVESTMENT POOL PORTFOLIO COMPOSITION - COMBINED \*\*

**April 30, 2004** 

Investment Composition Is In Compliance With The Orange County Treasurer's Investment Policy Statement

\*\* Calculated Based Upon Market Value at 04/30/04