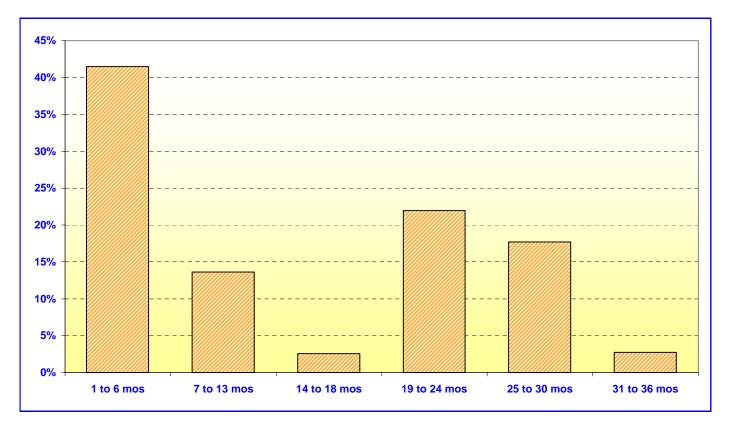

# ORANGE COUNTY TREASURER - TAX COLLECTOR ORANGE COUNTY INVESTMENT POOL - EXTENDED FUND MATURITIES DISTRIBUTION

**April 30, 2004** 

| O.C. INVESTMENT POOL<br>EXTENDED FUND |              |         |  |
|---------------------------------------|--------------|---------|--|
|                                       | In Thousands | %       |  |
| 1 TO 6 MOS                            | \$414,126    | 41.47%  |  |
| 7 TO 13 MOS                           | 135,910      | 13.61%  |  |
| 14 TO 18 MOS                          | 25,700       | 2.57%   |  |
| 19 TO 24 MOS                          | 219,165      | 21.94%  |  |
| 25 TO 30 MOS                          | 176,650      | 17.69%  |  |
| 31 TO 36 MOS                          | 27,180       | 2.72%   |  |
| TOTAL                                 | \$998,731    | 100.00% |  |
|                                       |              |         |  |