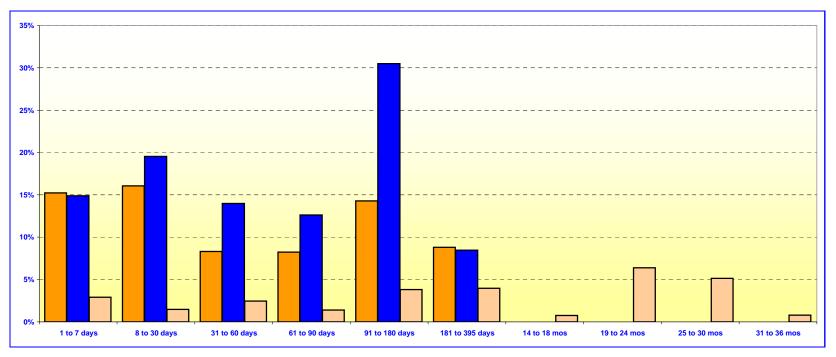

### ORANGE COUNTY TREASURER - TAX COLLECTOR ORANGE COUNTY MONEY MARKET FUND AND EDUCATIONAL MONEY MARKET FUND MATURITIES DISTRIBUTION

April 30, 2004

| O.C. INVESTMENT POOL<br>MONEY MARKET FUND |              |         |  |
|-------------------------------------------|--------------|---------|--|
|                                           | In Thousands | %       |  |
| 1 TO 7 DAYS                               | \$523,193    | 21.48%  |  |
| 8 TO 30 DAYS                              | 551,292      | 22.64%  |  |
| 31 TO 60 DAYS                             | 285,288      | 11.72%  |  |
| 61 TO 90 DAYS                             | 282,603      | 11.60%  |  |
| 91 TO 180 DAYS                            | 490,867      | 20.15%  |  |
| 181 TO 395 DAYS                           | 302,297      | 12.41%  |  |
| TOTAL                                     | \$2,435,540  | 100.00% |  |

| O.C. EDUCATIONAL<br>MONEY MARKET FUND |              |         |  |
|---------------------------------------|--------------|---------|--|
|                                       | In Thousands | %       |  |
| 1 TO 7 DAYS                           | \$318,786    | 14.88%  |  |
| 8 TO 30 DAYS                          | 418,205      | 19.53%  |  |
| 31 TO 60 DAYS                         | 299,820      | 14.00%  |  |
| 61 TO 90 DAYS                         | 270,000      | 12.61%  |  |
| 91 TO 180 DAYS                        | 653,285      | 30.50%  |  |
| 181 TO 395 DAYS                       | 181,575      | 8.48%   |  |
| TOTAL                                 | \$2,141,671  | 100.00% |  |