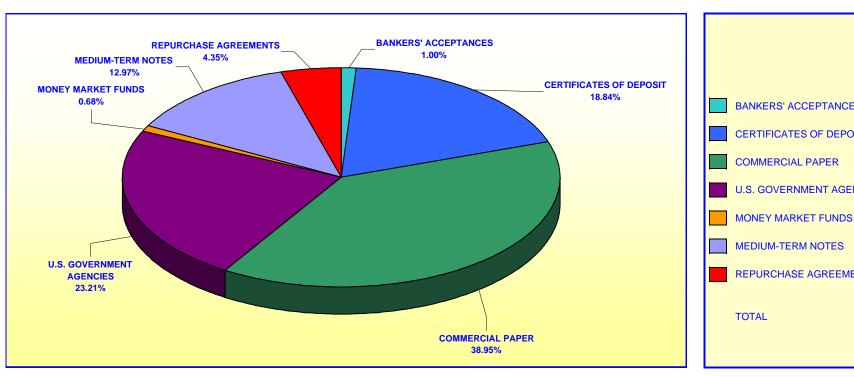

#### **ORANGE COUNTY TREASURER - TAX COLLECTOR ORANGE COUNTY INVESTMENT POOL** PORTFOLIO COMPOSITION - COMBINED \*\*

**April 30, 2004** 

Investment Composition Is In Compliance With The Orange County Treasurer's Investment Policy Statement

\*\* Calculated Based Upon Market Value at 04/30/04