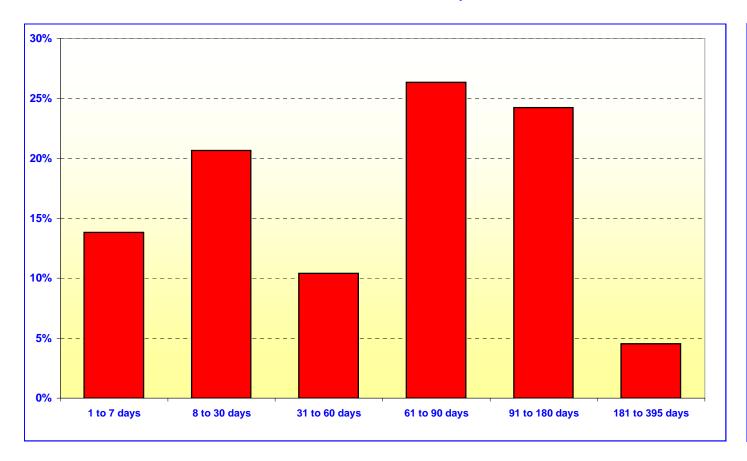

## ORANGE COUNTY TREASURER - TAX COLLECTOR JOHN WAYNE AIRPORT INVESTMENT POOL

#### **PORTFOLIO COMPOSITION \*\***

**April 30, 2004** 

Investment Composition Is In Compliance With The Orange County Treasurer's Investment Policy Statement

\*\* Calculated Based Upon Market Value at 04/30/04

# ORANGE COUNTY TREASURER - TAX COLLECTOR JOHN WAYNE AIRPORT INVESTMENT POOL MATURITIES DISTRIBUTION

**April 30, 2004** 

| JOHN WAYNE AIRPORT |              |         |  |
|--------------------|--------------|---------|--|
|                    | In Thousands | %       |  |
| 1 TO 7 DAYS        | \$6,099      | 13.81%  |  |
| 8 TO 30 DAYS       | 9,119        | 20.66%  |  |
| 31 TO 60 DAYS      | 4,600        | 10.42%  |  |
| 61 TO 90 DAYS      | 11,635       | 26.35%  |  |
| 91 TO 180 DAYS     | 10,700       | 24.23%  |  |
| 181 to 395 DAYS    | 2,000        | 4.53%   |  |
| TOTAL              | \$44,153     | 100.00% |  |
|                    |              |         |  |