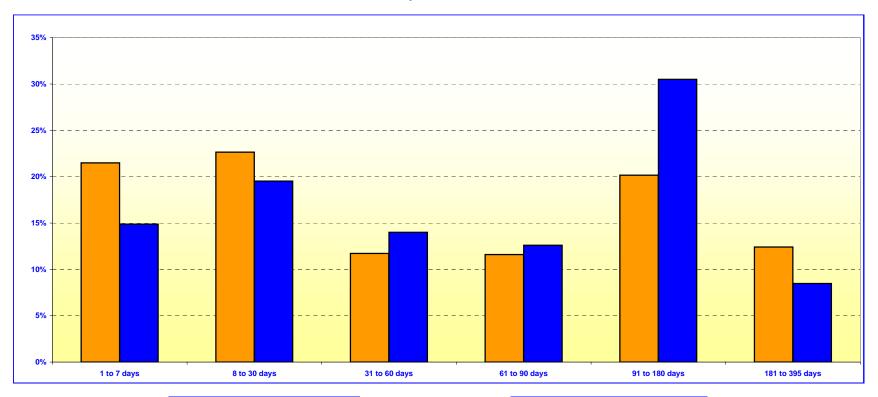

### ORANGE COUNTY TREASURER - TAX COLLECTOR ORANGE COUNTY MONEY MARKET FUND AND EDUCATIONAL MONEY MARKET FUND MATURITIES DISTRIBUTION

April 30, 2004

| O.C. INVESTMENT POOL<br>MONEY MARKET FUND |              |         |  |
|-------------------------------------------|--------------|---------|--|
|                                           | In Thousands | %       |  |
| 1 TO 7 DAYS                               | \$523,193    | 21.48%  |  |
| 8 TO 30 DAYS                              | 551,292      | 22.64%  |  |
| 31 TO 60 DAYS                             | 285,288      | 11.72%  |  |
| 61 TO 90 DAYS                             | 282,603      | 11.60%  |  |
| 91 TO 180 DAYS                            | 490,867      | 20.15%  |  |
| 181 TO 395 DAYS                           | 302,297      | 12.41%  |  |
| TOTAL                                     | \$2,435,540  | 100.00% |  |

| O.C. EDUCATIONAL<br>MONEY MARKET FUND |              |         |  |
|---------------------------------------|--------------|---------|--|
|                                       | In Thousands | %       |  |
| 1 TO 7 DAYS                           | \$318,786    | 14.88%  |  |
| 8 TO 30 DAYS                          | 418,205      | 19.53%  |  |
| 31 TO 60 DAYS                         | 299,820      | 14.00%  |  |
| 61 TO 90 DAYS                         | 270,000      | 12.61%  |  |
| 91 TO 180 DAYS                        | 653,285      | 30.50%  |  |
| 181 TO 395 DAYS                       | 181,575      | 8.48%   |  |
| TOTAL                                 | \$2,141,671  | 100.00% |  |