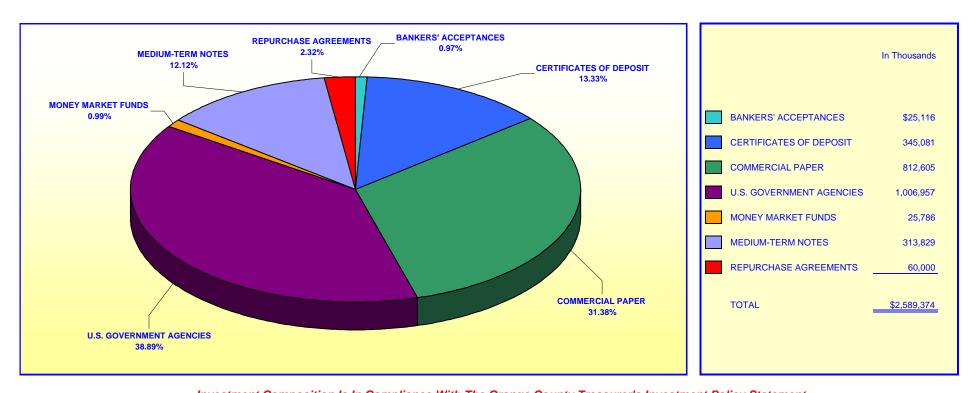

# ORANGE COUNTY TREASURER - TAX COLLECTOR ORANGE COUNTY EDUCATIONAL INVESTMENT POOL PORTFOLIO COMPOSITION - COMBINED \*\*

**April 30, 2004** 

Investment Composition Is In Compliance With The Orange County Treasurer's Investment Policy Statement

\*\* Calculated Based Upon Market Value at 04/30/04