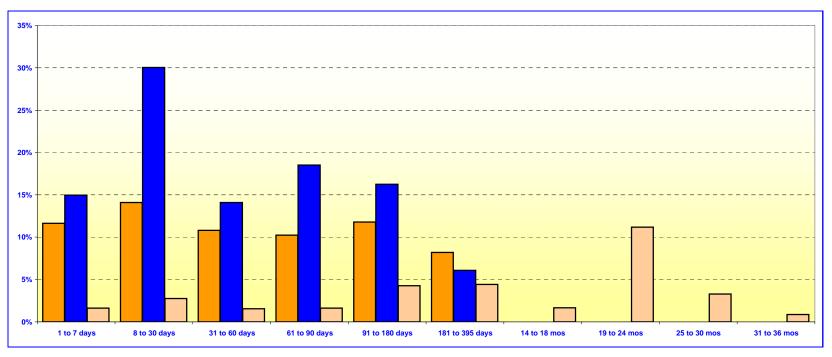

## ORANGE COUNTY AND EDUCATIONAL INVESTMENT POOLS MATURITIES DISTRIBUTION

May 31, 2004

| O.C. INVESTMENT POOL |                   |                 |              |         |
|----------------------|-------------------|-----------------|--------------|---------|
|                      |                   |                 | In Thousands | %       |
|                      | Money Market Fund | 1 TO 7 DAYS     | \$358,828    | 11.66%  |
|                      | Money Market Fund | 8 TO 30 DAYS    | 433,496      | 14.08%  |
|                      | Money Market Fund | 31 TO 60 DAYS   | 332,603      | 10.80%  |
|                      | Money Market Fund | 61 TO 90 DAYS   | 314,881      | 10.23%  |
|                      | Money Market Fund | 91 TO 180 DAYS  | 362,586      | 11.78%  |
|                      | Money Market Fund | 181 TO 395 DAYS | 252,297      | 8.20%   |
|                      | Extended Fund     | 1 TO 7 DAYS     | 50,000       | 1.62%   |
|                      | Extended Fund     | 8 TO 30 DAYS    | 85,000       | 2.76%   |
|                      | Extended Fund     | 31 TO 60 DAYS   | 47,780       | 1.55%   |
|                      | Extended Fund     | 61 TO 90 DAYS   | 50,000       | 1.62%   |
|                      | Extended Fund     | 91 TO 180 DAYS  | 131,346      | 4.27%   |
|                      | Extended Fund     | 181 TO 395 DAYS | 135,910      | 4.42%   |
|                      | Extended Fund     | 14 TO 18 MONTHS | 50,700       | 1.65%   |
|                      | Extended Fund     | 19 TO 24 MONTHS | 344,165      | 11.18%  |
|                      | Extended Fund     | 25 TO 30 MONTHS | 101,650      | 3.30%   |
|                      | Extended Fund     | 31 TO 36 MONTHS | 27,180       | 0.88%   |
|                      |                   | TOTAL           | \$3,078,422  | 100.00% |