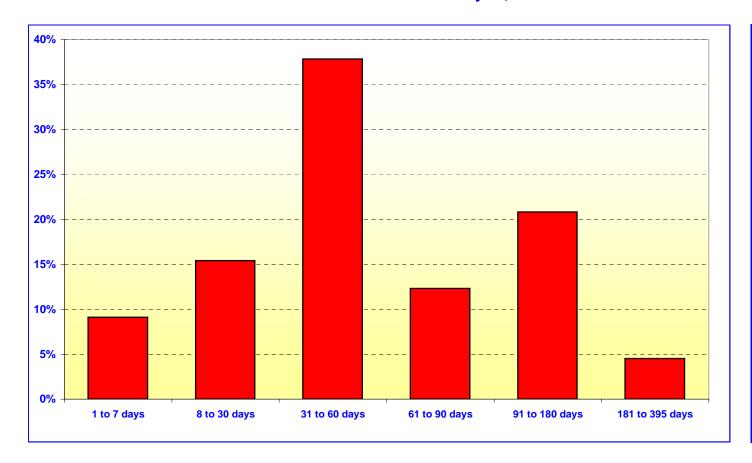

## ORANGE COUNTY TREASURER - TAX COLLECTOR JOHN WAYNE AIRPORT INVESTMENT POOL MATURITIES DISTRIBUTION

May 31, 2004

| JOHN WAYNE AIRPORT |              |         |
|--------------------|--------------|---------|
|                    | In Thousands | %       |
| 1 TO 7 DAYS        | \$4,017      | 9.09%   |
| 8 TO 30 DAYS       | 6,805        | 15.40%  |
| 31 TO 60 DAYS      | 16,715       | 37.84%  |
| 61 TO 90 DAYS      | 5,437        | 12.31%  |
| 91 TO 180 DAYS     | 9,200        | 20.83%  |
| 181 to 395 DAYS    | 2,000        | 4.53%   |
| TOTAL              | \$44,174     | 100.00% |
|                    |              |         |