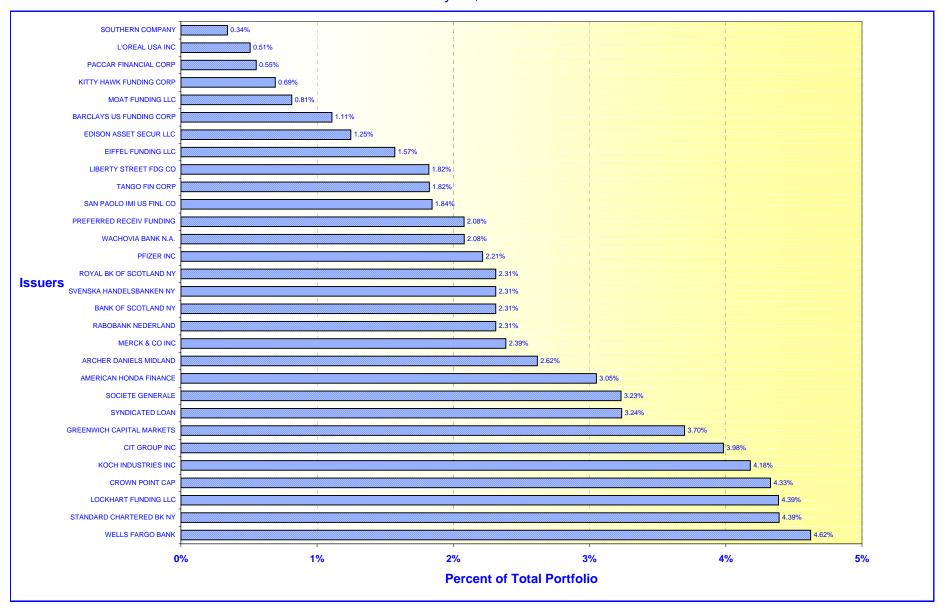

## ORANGE COUNTY TREASURER - TAX COLLECTOR JOHN WAYNE AIRPORT INVESTMENT POOL MATURITIES DISTRIBUTION

May 31, 2004



| JOHN WAYNE AIRPORT |              |         |
|--------------------|--------------|---------|
|                    | In Thousands | %       |
| 1 TO 7 DAYS        | \$4,017      | 9.09%   |
| 8 TO 30 DAYS       | 6,805        | 15.40%  |
| 31 TO 60 DAYS      | 16,715       | 37.84%  |
| 61 TO 90 DAYS      | 5,437        | 12.31%  |
| 91 TO 180 DAYS     | 9,200        | 20.83%  |
| 181 to 395 DAYS    | 2,000        | 4.53%   |
| TOTAL              | \$44,174     | 100.00% |
|                    |              |         |

#### ORANGE COUNTY INVESTMENT POOL - ISSUER CONCENTRATION

May 31, 2004



#### **EDUCATIONAL INVESTMENT POOL - ISSUER CONCENTRATION**

May 31, 2004