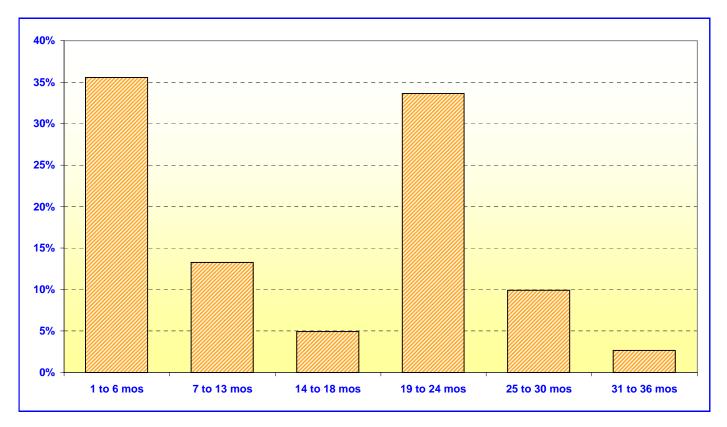

# ORANGE COUNTY TREASURER - TAX COLLECTOR ORANGE COUNTY INVESTMENT POOL - EXTENDED FUND MATURITIES DISTRIBUTION

May 31, 2004

| O.C. INVESTMENT POOL<br>EXTENDED FUND |              |         |
|---------------------------------------|--------------|---------|
|                                       | In Thousands | %       |
| 1 TO 6 MOS                            | \$364,126    | 35.57%  |
| 7 TO 13 MOS                           | 135,910      | 13.28%  |
| 14 TO 18 MOS                          | 50,700       | 4.95%   |
| 19 TO 24 MOS                          | 344,165      | 33.62%  |
| 25 TO 30 MOS                          | 101,650      | 9.93%   |
| 31 TO 36 MOS                          | 27,180       | 2.65%   |
| TOTAL                                 | \$1,023,731  | 100.00% |
|                                       |              |         |