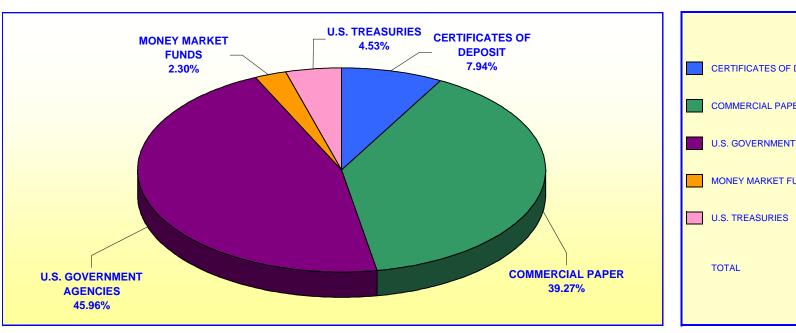

## ORANGE COUNTY TREASURER - TAX COLLECTOR ORANGE COUNTY EDUCATIONAL INVESTMENT POOL PORTFOLIO COMPOSITION - COMBINED \*\*

May 31, 2004

Investment Composition Is In Compliance With The Orange County Treasurer's Investment Policy Statement

\*\* Calculated Based Upon Market Value at 05/31/04