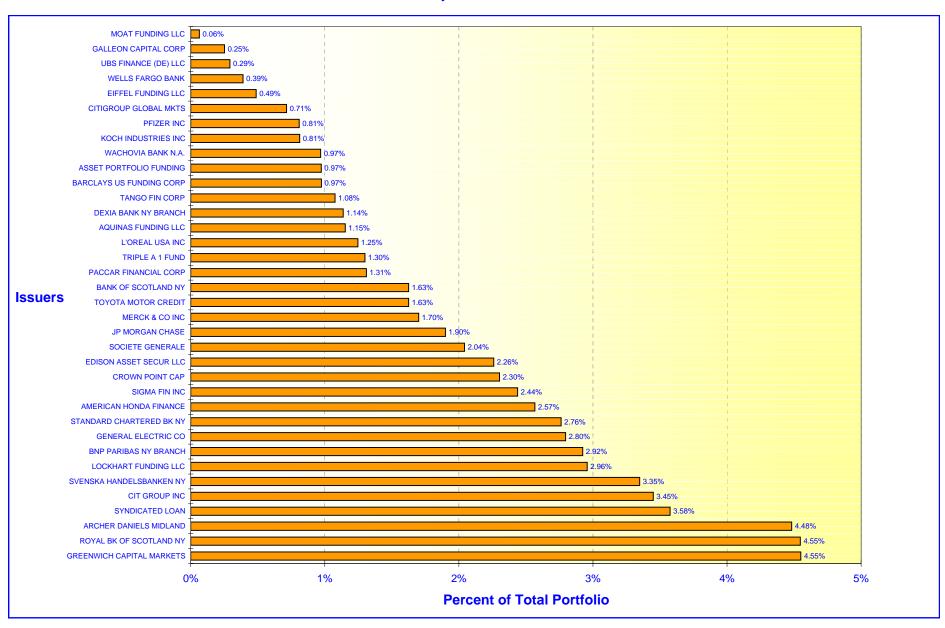

estment Policy Statement

\*\* Calculated Based Upon Market Value at 05/31/04

## ORANGE COUNTY TREASURER - TAX COLLECTOR JOHN WAYNE AIRPORT INVESTMENT POOL MATURITIES DISTRIBUTION

May 31, 2004



| JOHN WAYNE AIRPORT |              |         |
|--------------------|--------------|---------|
|                    | In Thousands | %       |
| 1 TO 7 DAYS        | \$4,017      | 9.09%   |
| 8 TO 30 DAYS       | 6,805        | 15.40%  |
| 31 TO 60 DAYS      | 16,715       | 37.84%  |
| 61 TO 90 DAYS      | 5,437        | 12.31%  |
| 91 TO 180 DAYS     | 9,200        | 20.83%  |
| 181 to 395 DAYS    | 2,000        | 4.53%   |
| TOTAL              | \$44,174     | 100.00% |
|                    |              |         |

#### ORANGE COUNTY INVESTMENT POOL - ISSUER CONCENTRATION

May 31, 2004



#### **EDUCATIONAL INVESTMENT POOL - ISSUER CONCENTRATION**

May 31, 2004