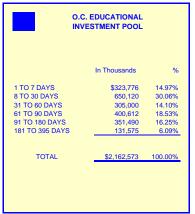

| O.C. EDUCATIONAL<br>MONEY MARKET FUND |              |         |
|---------------------------------------|--------------|---------|
|                                       | In Thousands | %       |
| 1 TO 7 DAYS                           | \$323,776    | 14.97%  |
| 8 TO 30 DAYS                          | 650,120      | 30.06%  |
| 31 TO 60 DAYS                         | 305,000      | 14.10%  |
| 61 TO 90 DAYS                         | 400,612      | 18.53%  |
| 91 TO 180 DAYS                        | 351,490      | 16.25%  |
| 181 TO 395 DAYS                       | 131,575      | 6.09%   |
| TOTAL                                 | \$2,162,573  | 100.00% |