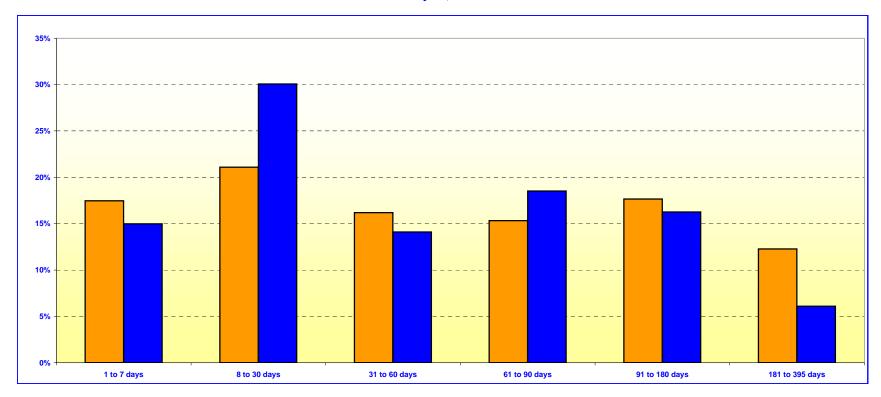

## ORANGE COUNTY TREASURER - TAX COLLECTOR ORANGE COUNTY MONEY MARKET FUND AND EDUCATIONAL MONEY MARKET FUND MATURITIES DISTRIBUTION

May 31, 2004

| O.C. INVESTMENT POOL<br>MONEY MARKET FUND |              |         |
|-------------------------------------------|--------------|---------|
|                                           | In Thousands | %       |
| 1 TO 7 DAYS                               | \$358,828    | 17.46%  |
| 8 TO 30 DAYS                              | 433,496      | 21.10%  |
| 31 TO 60 DAYS                             | 332,603      | 16.19%  |
| 61 TO 90 DAYS                             | 314,881      | 15.32%  |
| 91 TO 180 DAYS                            | 362,586      | 17.65%  |
| 181 TO 395 DAYS                           | 252,297      | 12.28%  |
| TOTAL                                     | \$2,054,691  | 100.00% |

| O.C. EDUCATIONAL<br>MONEY MARKET FUND |              |         |
|---------------------------------------|--------------|---------|
|                                       | In Thousands | %       |
| 1 TO 7 DAYS                           | \$323,776    | 14.97%  |
| 8 TO 30 DAYS                          | 650,120      | 30.06%  |
| 31 TO 60 DAYS                         | 305,000      | 14.10%  |
| 61 TO 90 DAYS                         | 400,612      | 18.53%  |
| 91 TO 180 DAYS                        | 351,490      | 16.25%  |
| 181 TO 395 DAYS                       | 131,575      | 6.09%   |
| TOTAL                                 | \$2,162,573  | 100.00% |