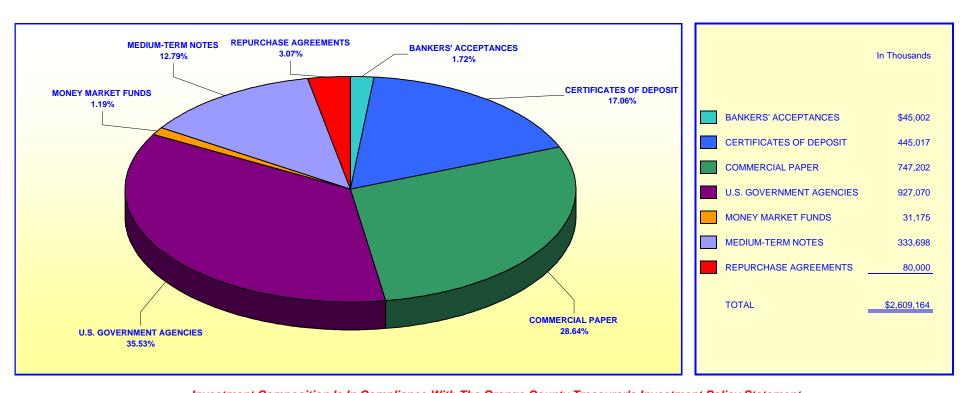

## ORANGE COUNTY TREASURER - TAX COLLECTOR ORANGE COUNTY EDUCATIONAL INVESTMENT POOL PORTFOLIO COMPOSITION - COMBINED \*\*

May 31, 2004

Investment Composition Is In Compliance With The Orange County Treasurer's Investment Policy Statement

\*\* Calculated Based Upon Market Value at 05/31/04