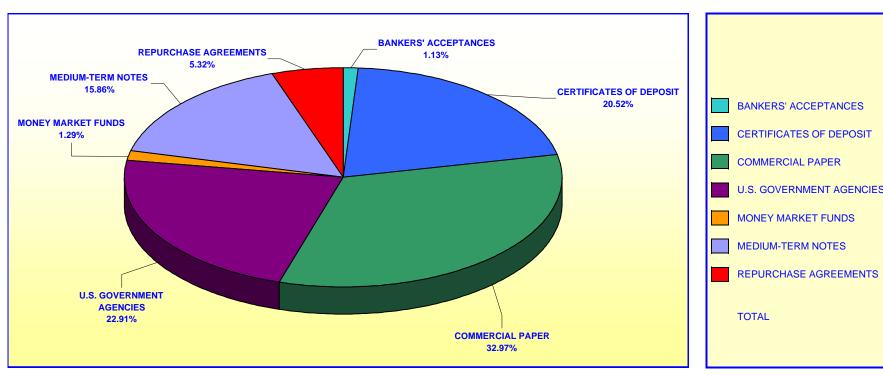

### **ORANGE COUNTY TREASURER - TAX COLLECTOR ORANGE COUNTY INVESTMENT POOL** PORTFOLIO COMPOSITION - COMBINED \*\*

May 31, 2004

Investment Composition Is In Compliance With The Orange County Treasurer's Investment Policy Statement

\*\* Calculated Based Upon Market Value at 05/31/04