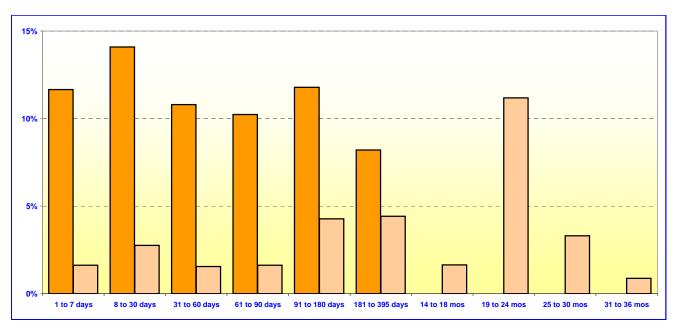

| O.C. EDUCATIONAL<br>MONEY MARKET FUND |              |         |  |
|---------------------------------------|--------------|---------|--|
|                                       | In Thousands | %       |  |
| 1 TO 7 DAYS                           | \$241,344    | 13.06%  |  |
| 8 TO 30 DAYS                          | 581,420      | 31.48%  |  |
| 31 TO 60 DAYS                         | 465,612      | 25.21%  |  |
| 61 TO 90 DAYS                         | 161,711      | 8.75%   |  |
| 91 TO 180 DAYS                        | 290,490      | 15.73%  |  |
| 181 TO 395 DAYS                       | 106,575      | 5.77%   |  |
| TOTAL                                 | \$1,847,152  | 100.00% |  |