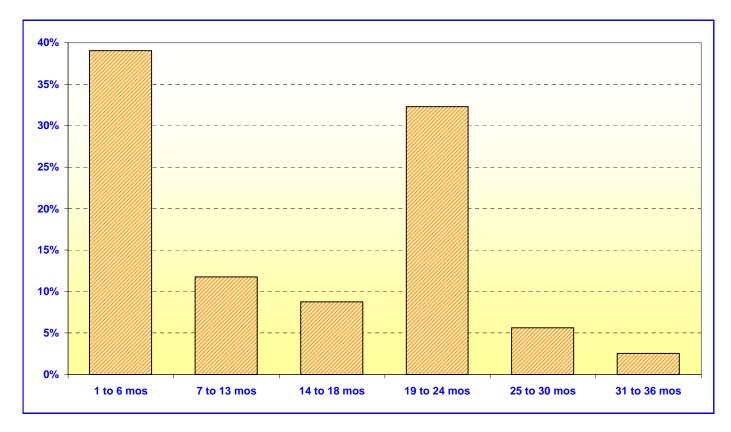

# ORANGE COUNTY TREASURER - TAX COLLECTOR ORANGE COUNTY INVESTMENT POOL - EXTENDED FUND MATURITIES DISTRIBUTION

June 30, 2004

| O.C. INVESTMENT POOL<br>EXTENDED FUND |              |         |  |
|---------------------------------------|--------------|---------|--|
|                                       | In Thousands | %       |  |
| 1 TO 6 MOS                            | \$415,036    | 39.02%  |  |
| 7 TO 13 MOS                           | 125,000      | 11.75%  |  |
| 14 TO 18 MOS                          | 92,965       | 8.74%   |  |
| 19 TO 24 MOS                          | 343,550      | 32.30%  |  |
| 25 TO 30 MOS                          | 60,000       | 5.64%   |  |
| 31 TO 36 MOS                          | 27,180       | 2.55%   |  |
| TOTAL                                 | \$1,063,731  | 100.00% |  |
|                                       |              |         |  |