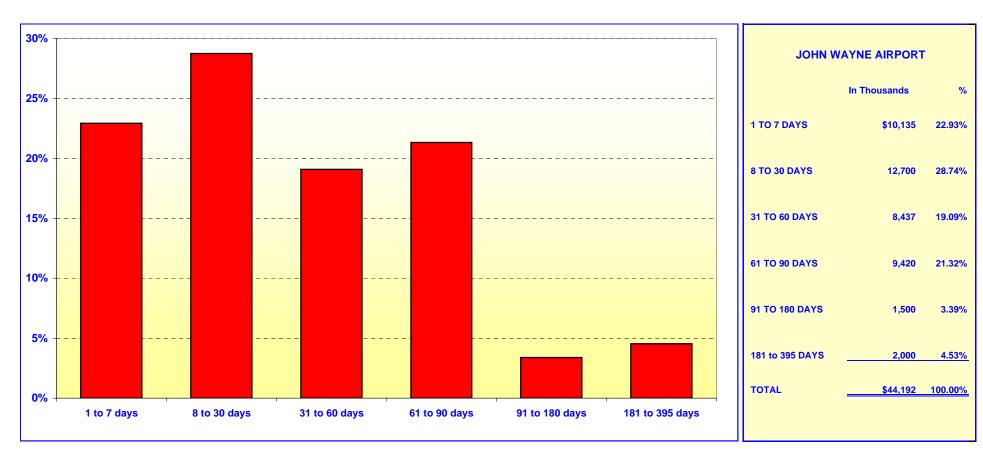

### JOHN WAYNE AIRPORT INVESTMENT POOL

#### **PORTFOLIO COMPOSITION \*\***

June 30, 2004

Investment Composition Is In Compliance With The Orange County Treasurer's Investment Policy Statement

\*\* Calculated Based Upon Market Value at 06/30/04

## ORANGE COUNTY TREASURER - TAX COLLECTOR JOHN WAYNE AIRPORT INVESTMENT POOL MATURITIES DISTRIBUTION

June 30, 2004