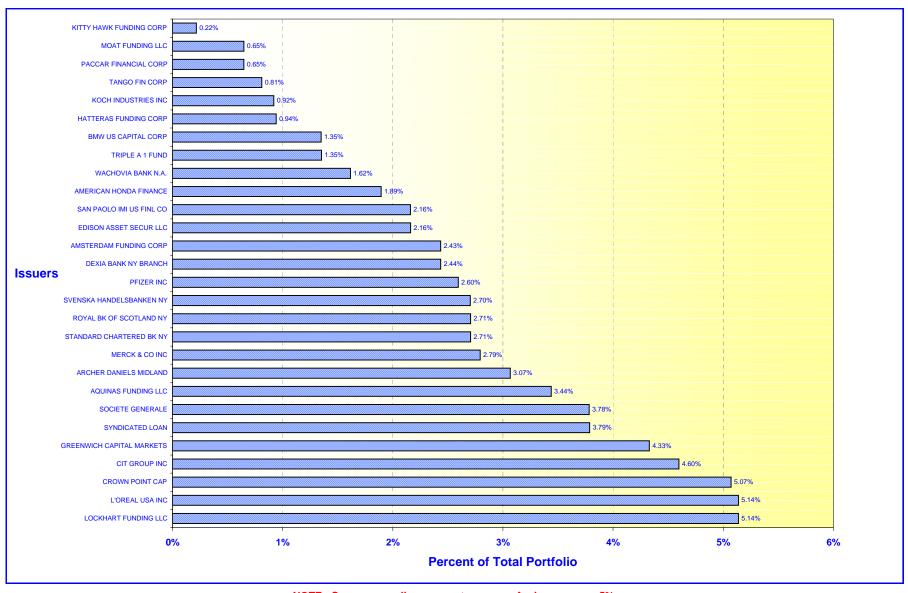

#### **EDUCATIONAL INVESTMENT POOL - ISSUER CONCENTRATION**

June 30, 2004

NOTE: See noncompliance report summary for issuers over 5%