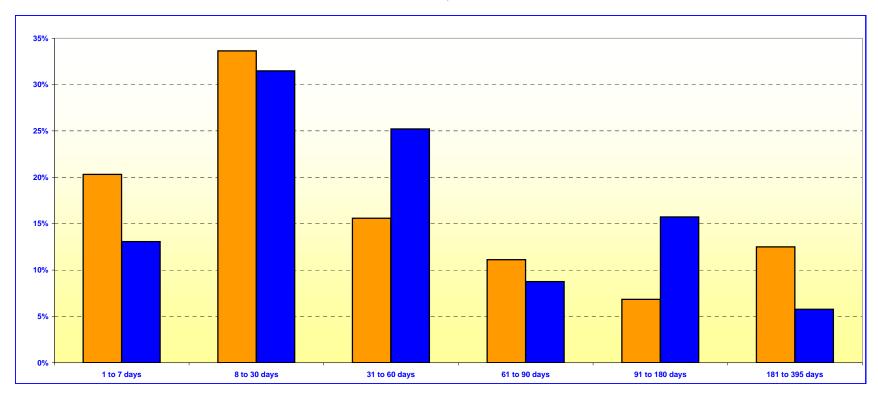

## ORANGE COUNTY TREASURER - TAX COLLECTOR ORANGE COUNTY MONEY MARKET FUND AND EDUCATIONAL MONEY MARKET FUND MATURITIES DISTRIBUTION

June 30, 2004

| O.C. INVESTMENT POOL<br>MONEY MARKET FUND |              |         |  |
|-------------------------------------------|--------------|---------|--|
|                                           | In Thousands | %       |  |
| 1 TO 7 DAYS                               | \$410,281    | 20.32%  |  |
| 8 TO 30 DAYS                              | 679,392      | 33.64%  |  |
| 31 TO 60 DAYS                             | 314,881      | 15.59%  |  |
| 61 TO 90 DAYS                             | 224,586      | 11.12%  |  |
| 91 TO 180 DAYS                            | 138,000      | 6.84%   |  |
| 181 TO 395 DAYS                           | 252,297      | 12.49%  |  |
| TOTAL                                     | \$2,019,437  | 100.00% |  |

| O.C. EDUCATIONAL<br>MONEY MARKET FUND |              |         |  |
|---------------------------------------|--------------|---------|--|
|                                       | In Thousands | %       |  |
| 1 TO 7 DAYS                           | \$241,344    | 13.06%  |  |
| 8 TO 30 DAYS                          | 581,420      | 31.48%  |  |
| 31 TO 60 DAYS                         | 465,612      | 25.21%  |  |
| 61 TO 90 DAYS                         | 161,711      | 8.75%   |  |
| 91 TO 180 DAYS                        | 290,490      | 15.73%  |  |
| 181 TO 395 DAYS                       | 106,575      | 5.77%   |  |
| TOTAL                                 | \$1,847,152  | 100.00% |  |