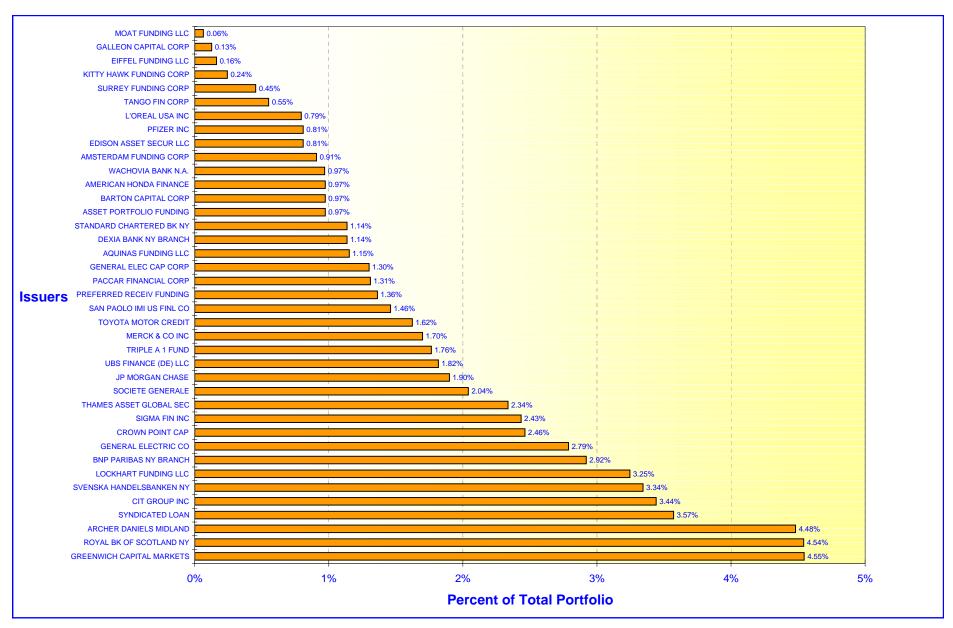

5,000 | 4.05%            |  |
| Extended Fur<br>Extended Fur                 | nd 25 T0 30 MO      | S 60,000     | 1.95%            |  |
| Extended Fur                                 |                     |              | 0.88%            |  |
|                                              | TOTAL               | \$3,083,158  | 100.00%          |  |

### JOHN WAYNE AIRPORT INVESTMENT POOL

#### **PORTFOLIO COMPOSITION \*\***

June 30, 2004



Investment Composition Is In Compliance With The Orange County Treasurer's Investment Policy Statement

\*\* Calculated Based Upon Market Value at 06/30/04

## ORANGE COUNTY TREASURER - TAX COLLECTOR JOHN WAYNE AIRPORT INVESTMENT POOL MATURITIES DISTRIBUTION

June 30, 2004



#### ORANGE COUNTY INVESTMENT POOL - ISSUER CONCENTRATION

June 30, 2004



#### **EDUCATIONAL INVESTMENT POOL - ISSUER CONCENTRATION**

June 30, 2004



NOTE: See noncompliance report summary for issuers over 5%