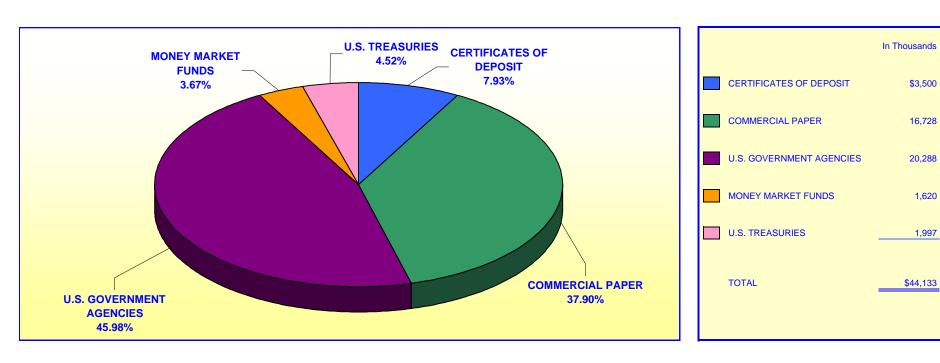

## ORANGE COUNTY TREASURER - TAX COLLECTOR ORANGE COUNTY EDUCATIONAL INVESTMENT POOL PORTFOLIO COMPOSITION - COMBINED \*\*

June 30, 2004

Investment Composition Is In Compliance With The Orange County Treasurer's Investment Policy Statement

\*\* Calculated Based Upon Market Value at 06/30/04