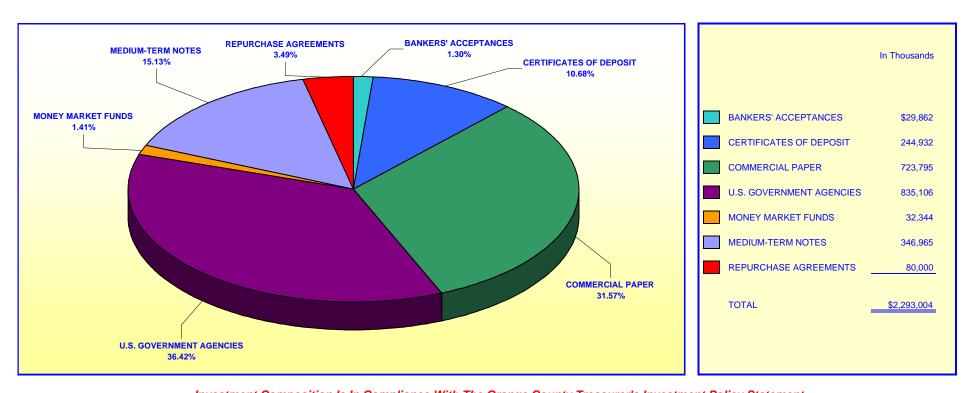

## ORANGE COUNTY TREASURER - TAX COLLECTOR ORANGE COUNTY EDUCATIONAL INVESTMENT POOL PORTFOLIO COMPOSITION - COMBINED \*\*

June 30, 2004

Investment Composition Is In Compliance With The Orange County Treasurer's Investment Policy Statement

\*\* Calculated Based Upon Market Value at 06/30/04