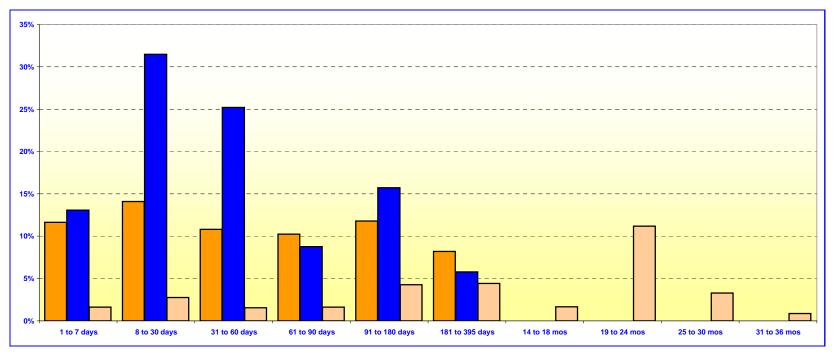

#### **MATURITIES DISTRIBUTION**

June 30, 2004

|                   |                 | In Thousands | 9      |
|-------------------|-----------------|--------------|--------|
| Money Market Fund | 1 TO 7 DAYS     | \$410,281    | 13.31% |
| Money Market Fund | 8 TO 30 DAYS    | 679,392      | 22.04% |
| Money Market Fund | 31 TO 60 DAYS   | 314,881      | 10.21% |
| Money Market Fund | 61 TO 90 DAYS   | 224,586      | 7.28%  |
| Money Market Fund | 91 TO 180 DAYS  | 138,000      | 4.48%  |
| Money Market Fund | 181 TO 395 DAYS | 252,297      | 8.18%  |
| Extended Fund     | 1 TO 7 DAYS     | 50,000       | 1.62%  |
| Extended Fund     | 8 TO 30 DAYS    | 47,780       | 1.55%  |
| Extended Fund     | 31 TO 60 DAYS   | 50,000       | 1.62%  |
| Extended Fund     | 61 TO 90 DAYS   | 206,346      | 6.69%  |
| Extended Fund     | 91 TO 180 DAYS  | 60,910       | 1.98%  |
| Extended Fund     | 181 TO 395 DAYS | 125,000      | 4.05%  |
| Extended Fund     | 14 TO 18 MONTHS | 92,965       | 3.029  |
| Extended Fund     | 19 TO 24 MONTHS | 343,550      | 11.149 |
| Extended Fund     | 25 TO 30 MONTHS | 60,000       | 1.95%  |
| Extended Fund     | 31 TO 36 MONTHS | 27,180       | 0.889  |

## ORANGE COUNTY INVESTMENT POOL MATURITY DISTRIBUTION - COMBINED

June 30, 2004

| O.C. INVESTMENT POOL                         |                     |              |                  |  |
|----------------------------------------------|---------------------|--------------|------------------|--|
|                                              |                     | In Thousands | %                |  |
| Money Marke                                  |                     | *            | 13.31%<br>22.04% |  |
| Money Market<br>Money Market                 | t Fund 61 TO 90 DA  | YS 224,586   | 7.28%            |  |
| Money Market                                 | t Fund 181 TO 395 [ | DAYS 252,297 | 8.18%            |  |
| Extended Fur<br>Extended Fur<br>Extended Fur | nd 8 TO 30 DAY      | S 47,780     | 1.55%            |  |
| Extended Fur                                 | nd 61 TO 90 DA      | YS 206,346   | 6.69%            |  |
| Extended Fur<br>Extended Fur                 |                     | DAYS 125,000 | 4.05%            |  |
| Extended Fur<br>Extended Fur                 | nd 25 T0 30 MO      | S 60,000     | 1.95%            |  |
| Extended Fur                                 |                     |              | 0.88%            |  |
|                                              | TOTAL               | \$3,083,158  | 100.00%          |  |