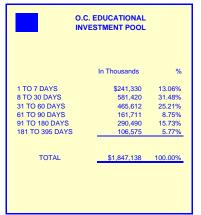

| O.C. EDUCATIONAL<br>MONEY MARKET FUND |              |         |  |
|---------------------------------------|--------------|---------|--|
|                                       | In Thousands | %       |  |
| 1 TO 7 DAYS                           | \$241,344    | 13.06%  |  |
| 8 TO 30 DAYS                          | 581,420      | 31.48%  |  |
| 31 TO 60 DAYS                         | 465,612      | 25.21%  |  |
| 61 TO 90 DAYS                         | 161,711      | 8.75%   |  |
| 91 TO 180 DAYS                        | 290,490      | 15.73%  |  |
| 181 TO 395 DAYS                       | 106,575      | 5.77%   |  |
| TOTAL                                 | \$1,847,152  | 100.00% |  |