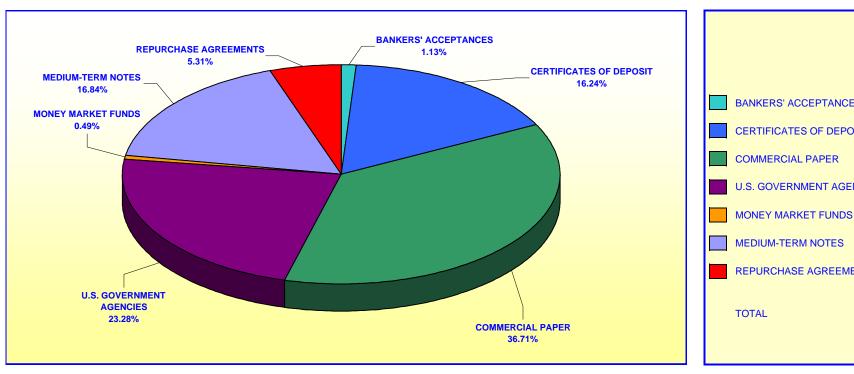

## **ORANGE COUNTY TREASURER - TAX COLLECTOR ORANGE COUNTY INVESTMENT POOL**

PORTFOLIO COMPOSITION - COMBINED \*\*

June 30, 2004

Investment Composition Is In Compliance With The Orange County Treasurer's Investment Policy Statement

\*\* Calculated Based Upon Market Value at 06/30/04